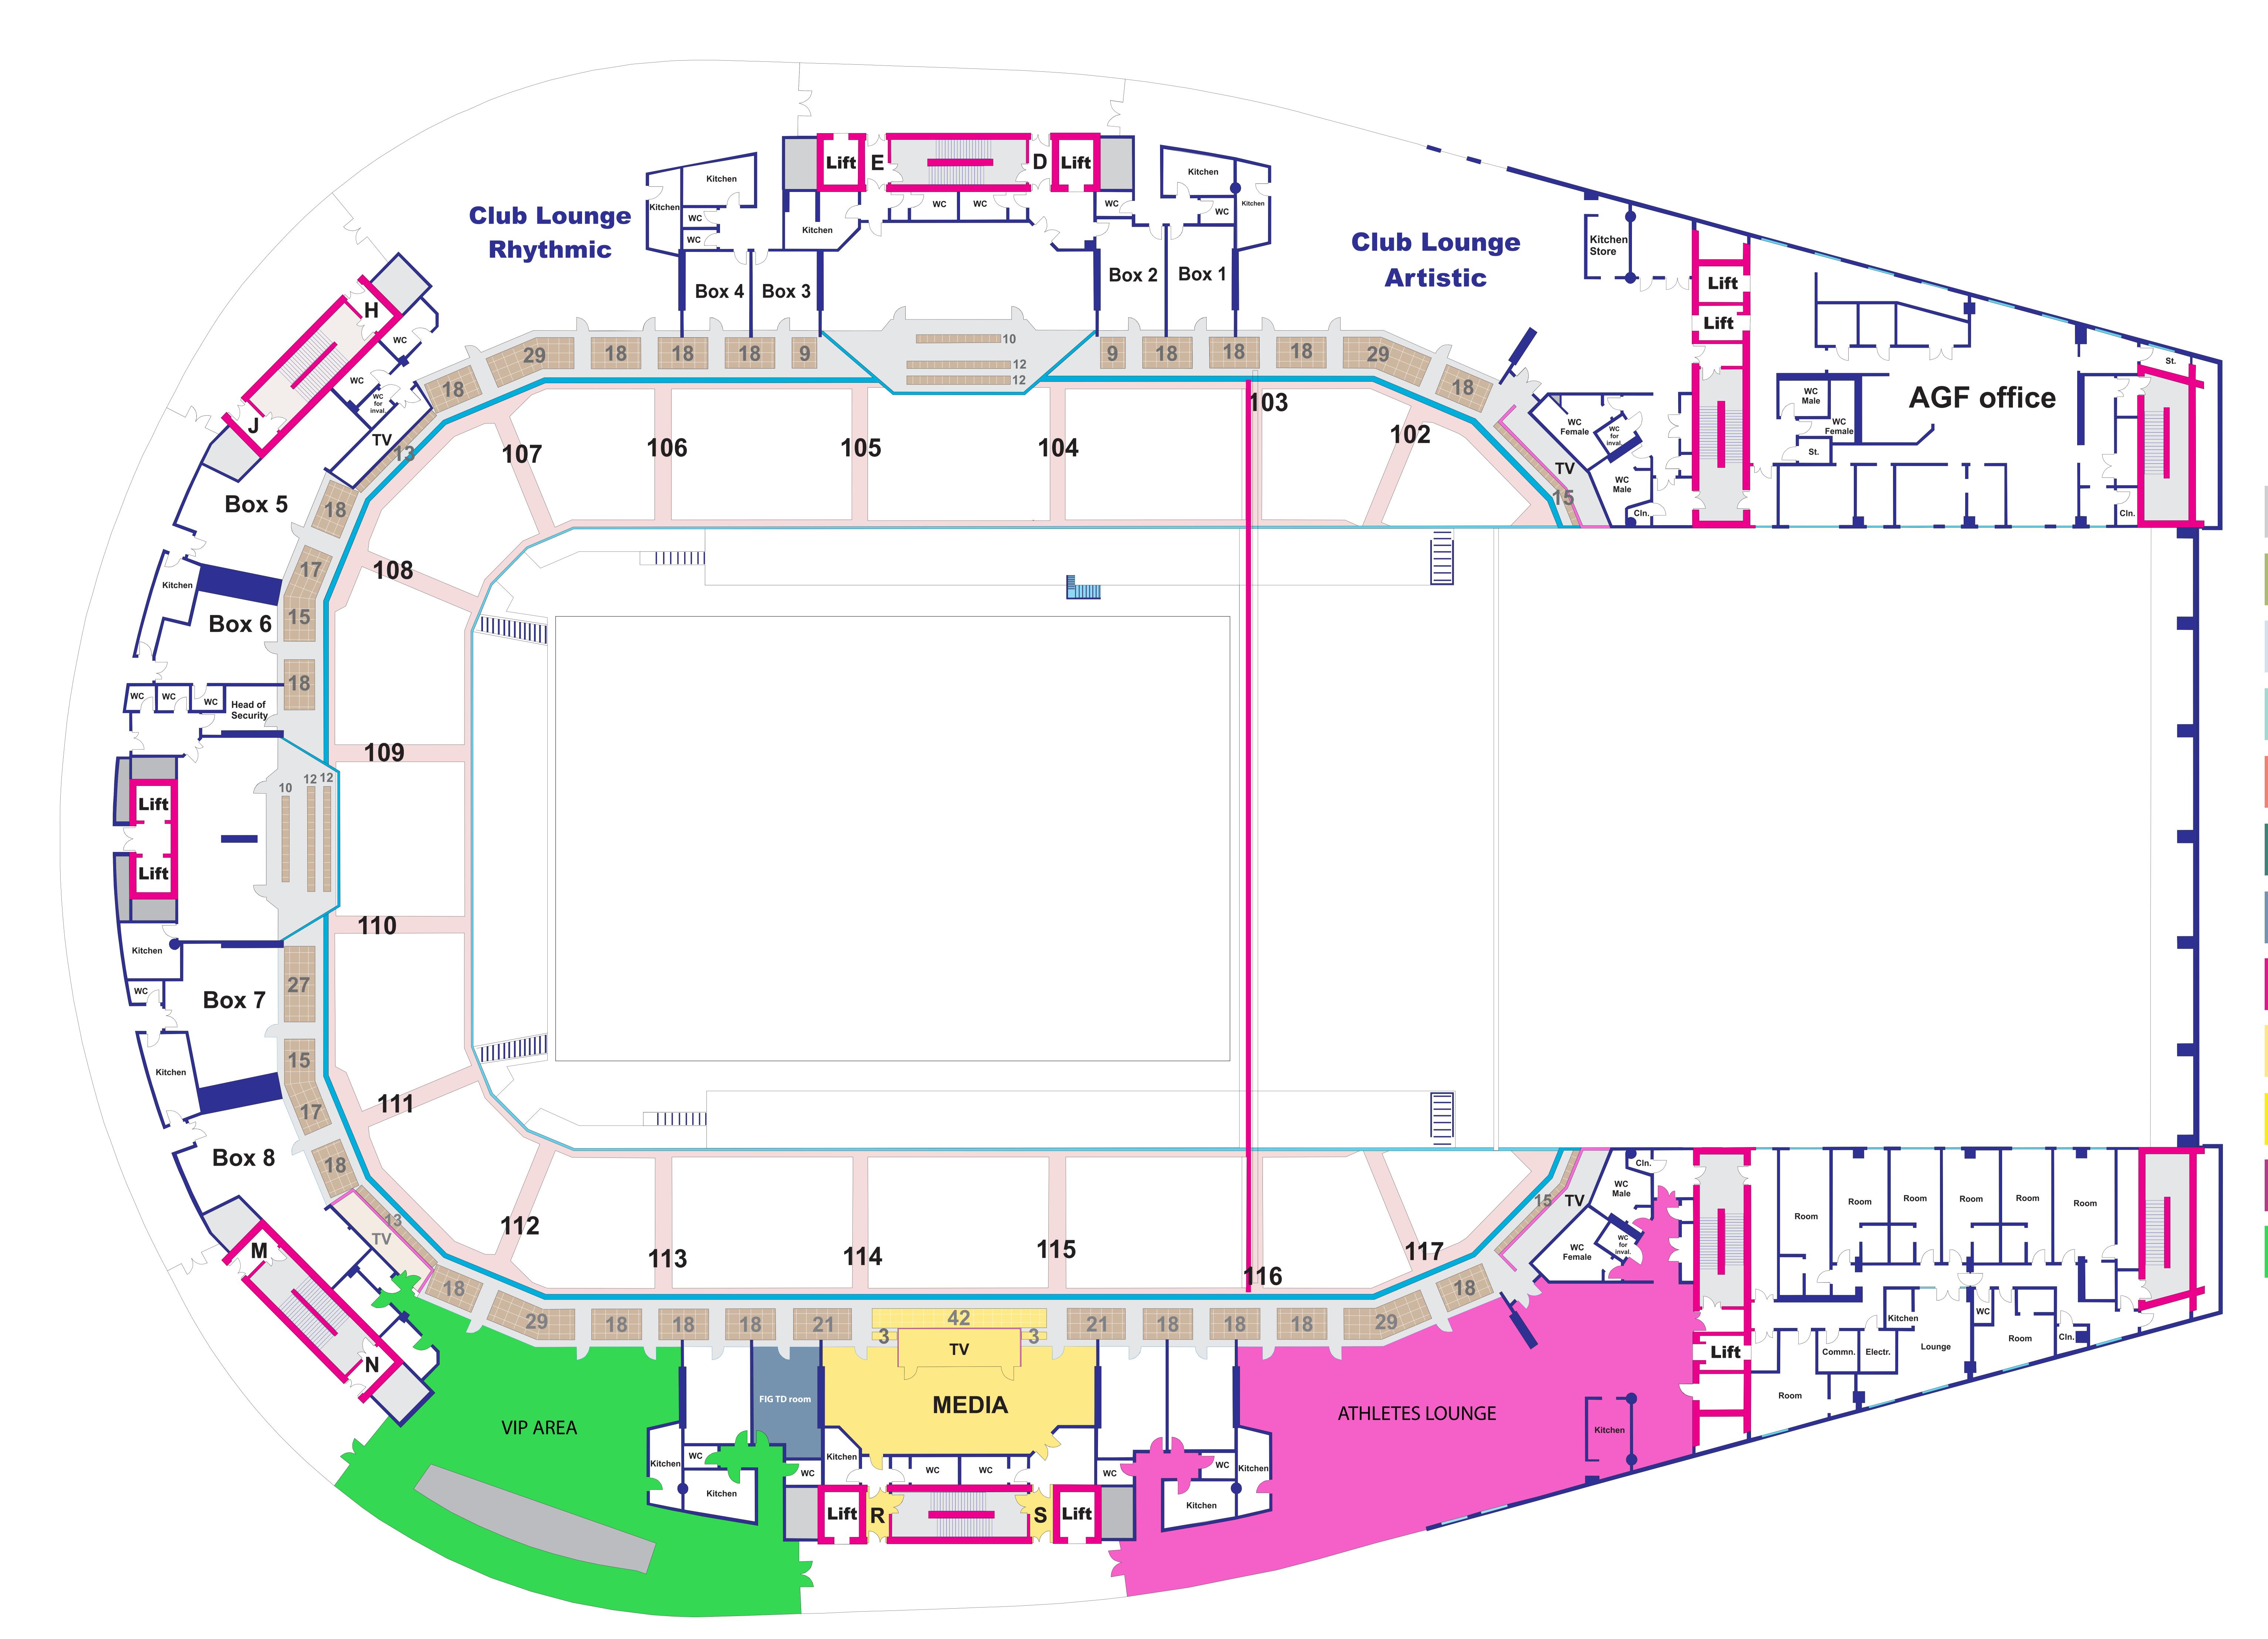

| ZONE 1  | Competition area                             |
|---------|----------------------------------------------|
| ZONE 2  | Training & Warm-up hall                      |
| ZONE 3  | Competition management and judges' seating   |
| ZONE 4  | Judges' meeting rooms and judges' break area |
| ZONE 5  | Delegation seating                           |
| ZONE 6  | LOC Offices                                  |
| ZONE 7  | FIG Offices                                  |
| ZONE 8  | Doping Control Zone                          |
| ZONE 9  | Media                                        |
| ZONE 10 | Photographer Positions                       |
| ZONE 11 | Mixed zone                                   |
| ZONE 12 | VIP Area                                     |