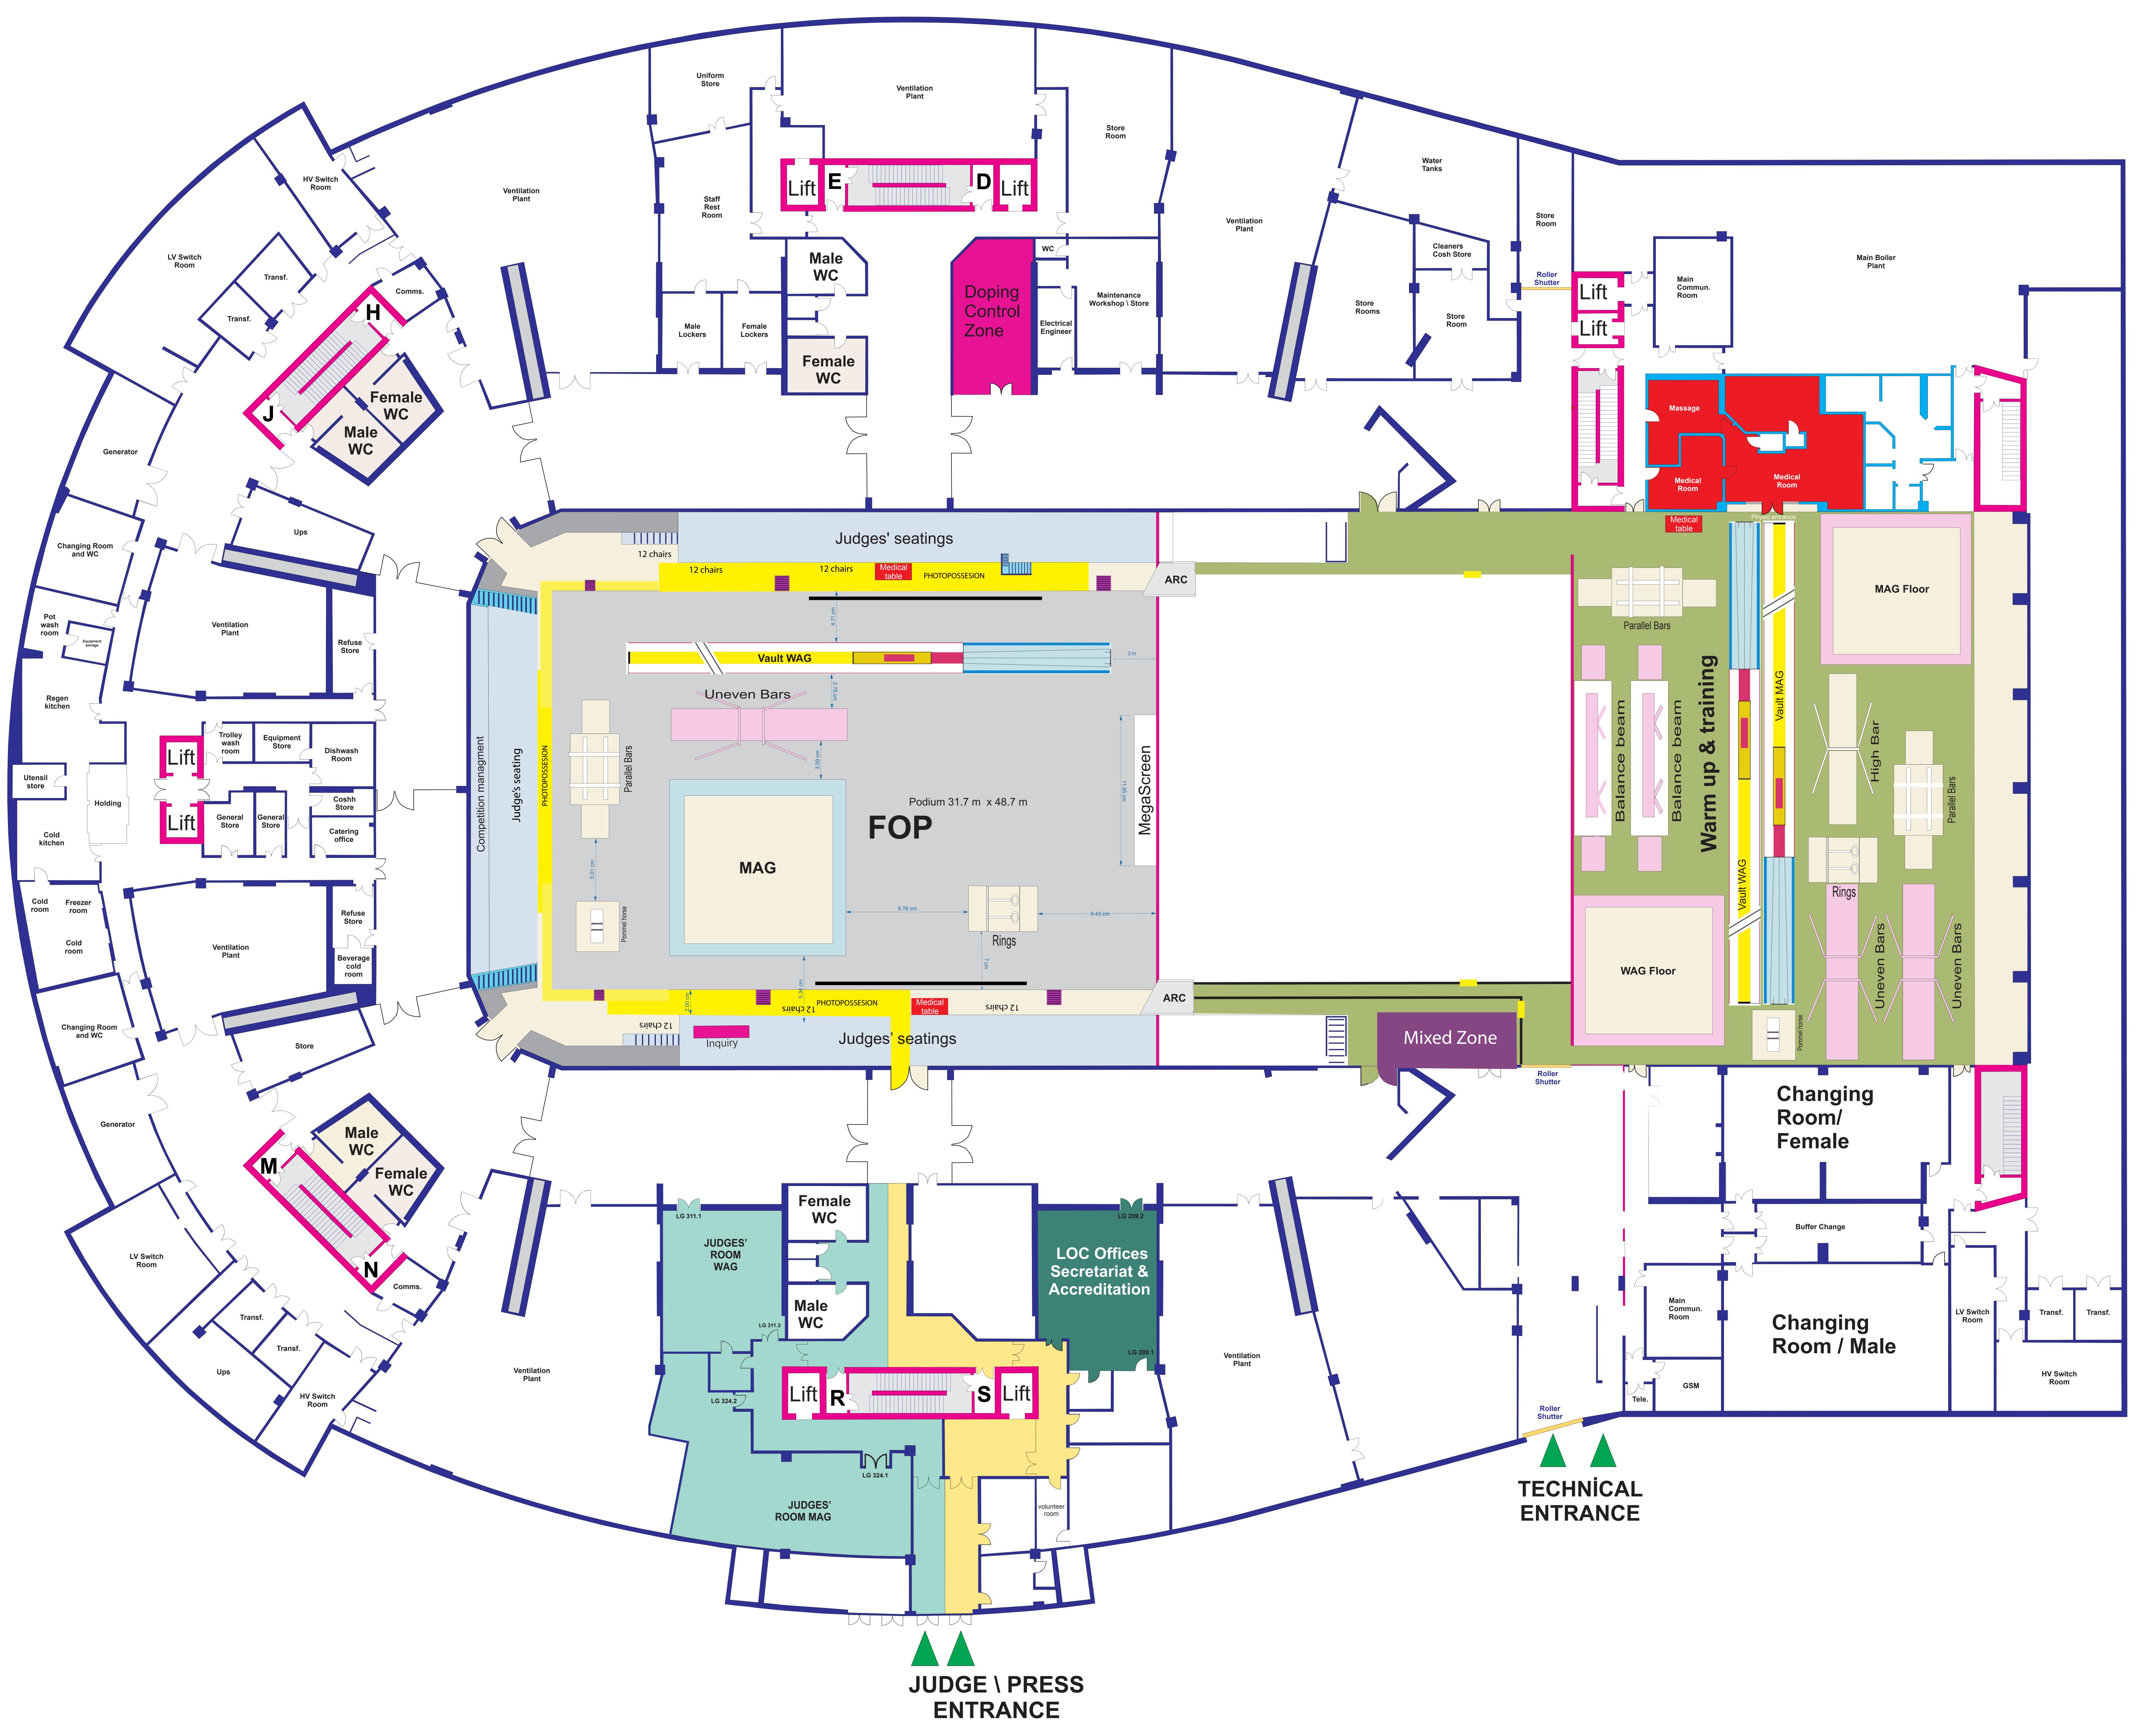

| ZONE 1  | Competition area                             |
|---------|----------------------------------------------|
| ZONE 2  | Training & Warm-up hall                      |
| ZONE 3  | Competition management and judges' seating   |
| ZONE 4  | Judges' meeting rooms and judges' break area |
| ZONE 5  | Delegation seating                           |
| ZONE 6  | LOC Offices                                  |
| ZONE 7  | FIG Offices                                  |
| ZONE 8  | Doping Control Zone                          |
| ZONE 9  | Media                                        |
| ZONE 10 | Photographer Positions                       |
| ZONE 11 | Mixed zone                                   |
| ZONE 12 | VIP Area                                     |