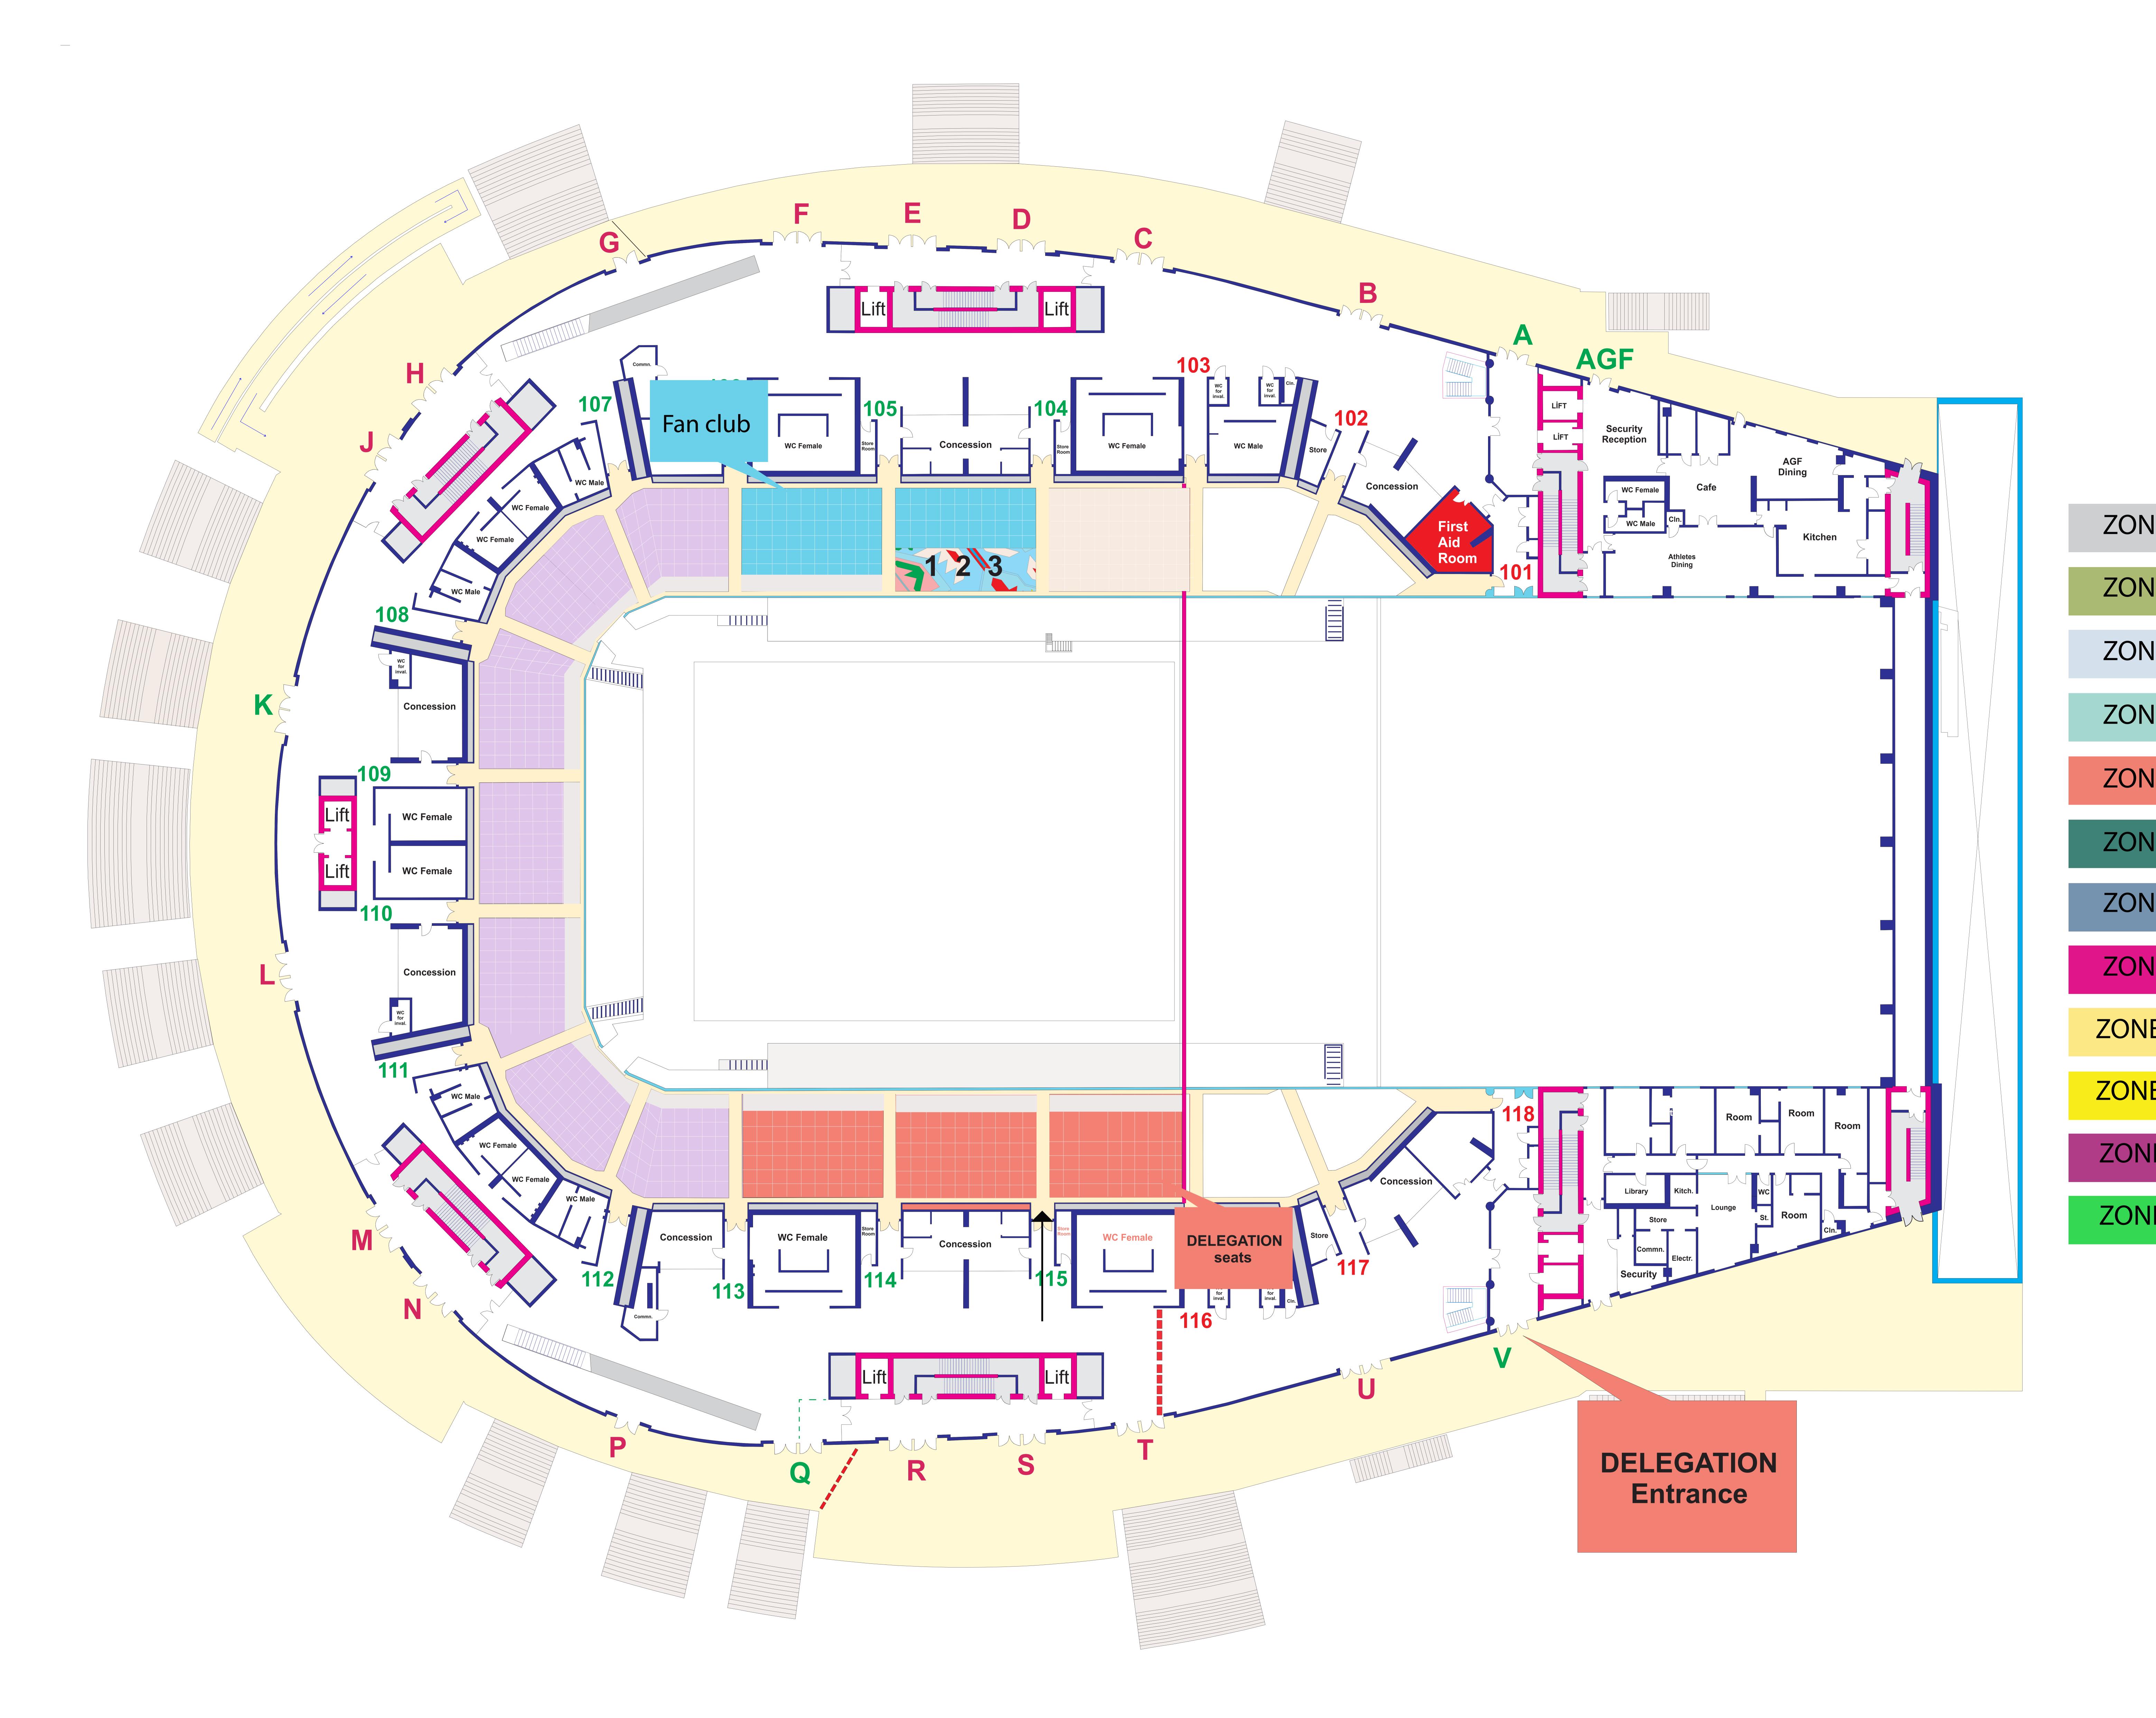

| ZONE 1  | Competition area                             |
|---------|----------------------------------------------|
| ZONE 2  | Training & Warm-up hall                      |
| ZONE 3  | Competition management and judges' seating   |
| ZONE 4  | Judges' meeting rooms and judges' break area |
| ZONE 5  | Delegation seating                           |
| ZONE 6  | LOC Offices                                  |
| ZONE 7  | FIG Offices                                  |
| ZONE 8  | Doping Control Zone                          |
| ZONE 9  | Media                                        |
| ZONE 10 | Photographer Positions                       |
| ZONE 11 | Mixed zone                                   |
| ZONE 12 | VIP Area                                     |