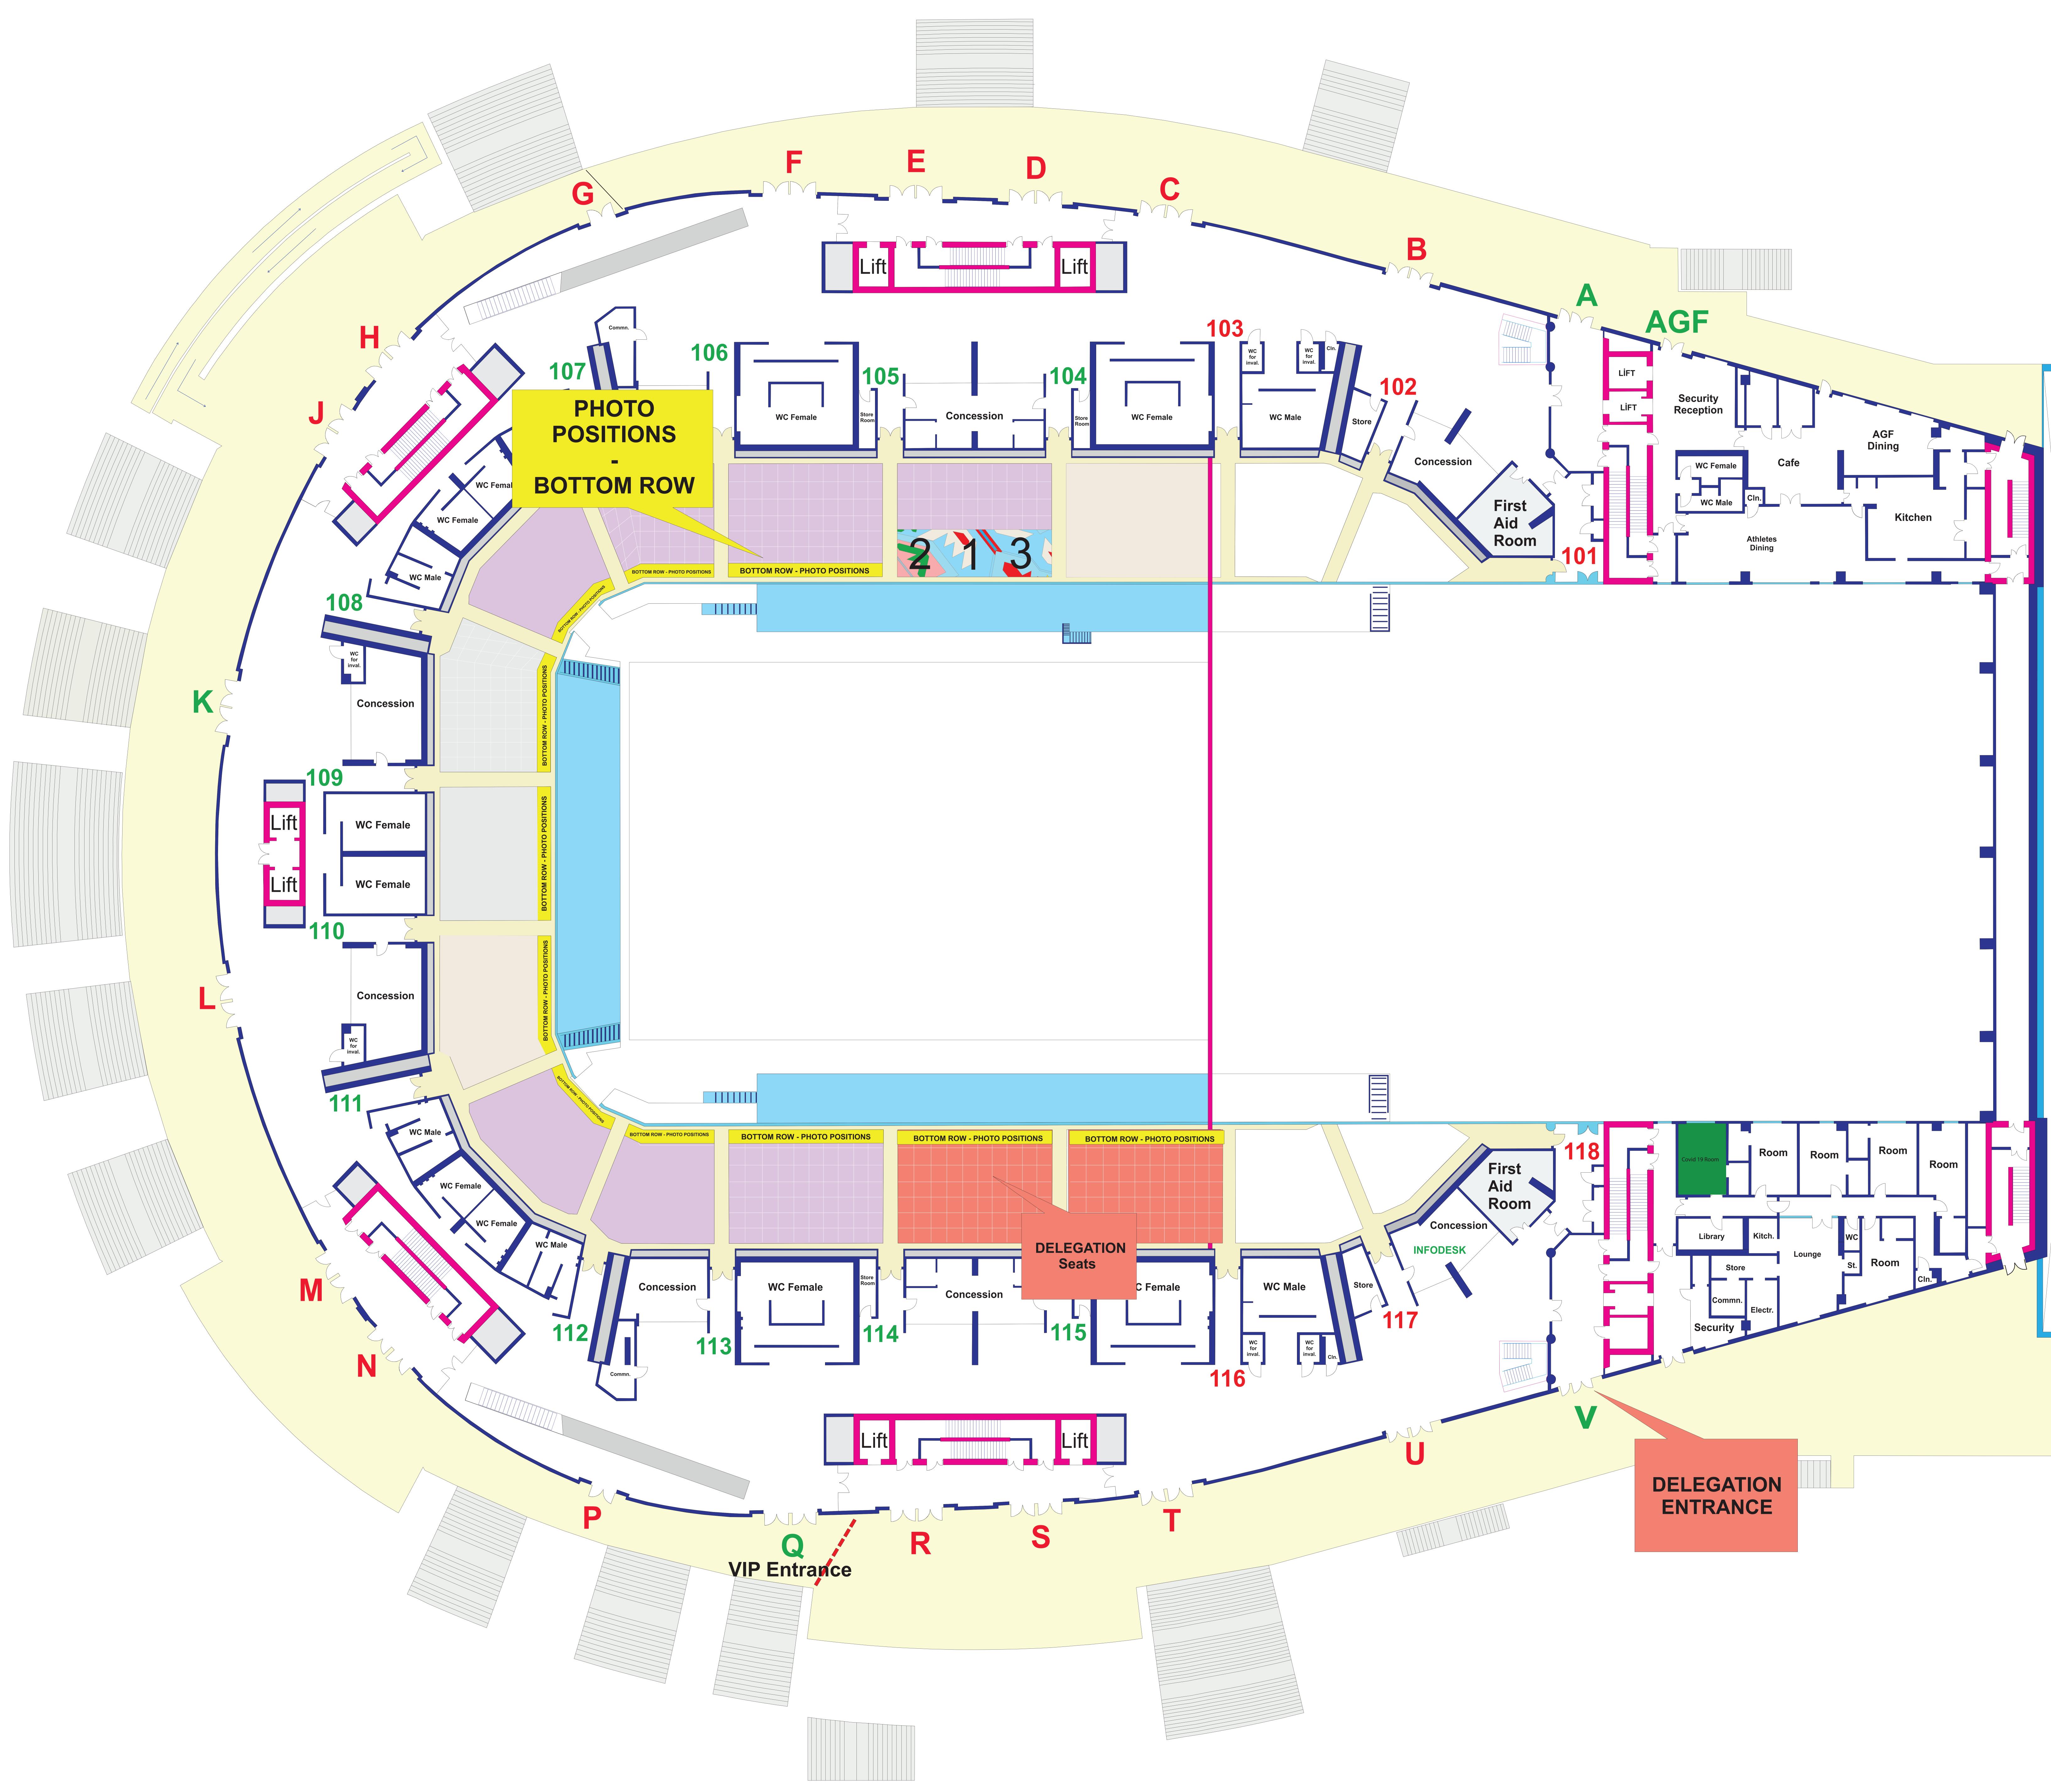

| ZONE 1  | Competition area                             |
|---------|----------------------------------------------|
| ZONE 2  | Training & Warm-up hall                      |
| ZONE 3  | Competition management and judges' seating   |
| ZONE 4  | Judges' meeting rooms and judges' break area |
| ZONE 5  | Delegation seating                           |
| ZONE 6  | LOC Offices                                  |
| ZONE 7  | FIG Offices                                  |
| ZONE 8  | Doping Control Zone                          |
| ZONE 9  | Media                                        |
| ZONE 10 | Photographer Positions                       |
| ZONE 11 | Mixed zone                                   |
| ZONE 12 | VIP Area                                     |

## 

| ZONE 1  | Competition area                             |
|---------|----------------------------------------------|
| ZONE 2  | Training & Warm-up hall                      |
| ZONE 3  | Competition management and judges' seating   |
| ZONE 4  | Judges' meeting rooms and judges' break area |
| ZONE 5  | Delegation seating                           |
| ZONE 6  | LOC Offices                                  |
| ZONE 7  | FIG Offices                                  |
| ZONE 8  | Doping Control Zone                          |
| ZONE 9  | Media                                        |
| ZONE 10 | Photographer Positions                       |
| ZONE 11 | Mixed zone                                   |
| ZONE 12 | VIP Area                                     |

\_\_\_\_

| ZONE 1  | Competition area                             |
|---------|----------------------------------------------|
| ZONE 2  | Training & Warm-up hall                      |
| ZONE 3  | Competition management and judges' seating   |
| ZONE 4  | Judges' meeting rooms and judges' break area |
| ZONE 5  | Delegation seating                           |
| ZONE 6  | LOC Offices                                  |
| ZONE 7  | FIG Offices                                  |
| ZONE 8  | Doping Control Zone                          |
| ZONE 9  | Media                                        |
| ZONE 10 | Photographer Positions                       |
| ZONE 11 | Mixed zone                                   |
| ZONE 12 | VIP Area                                     |

##