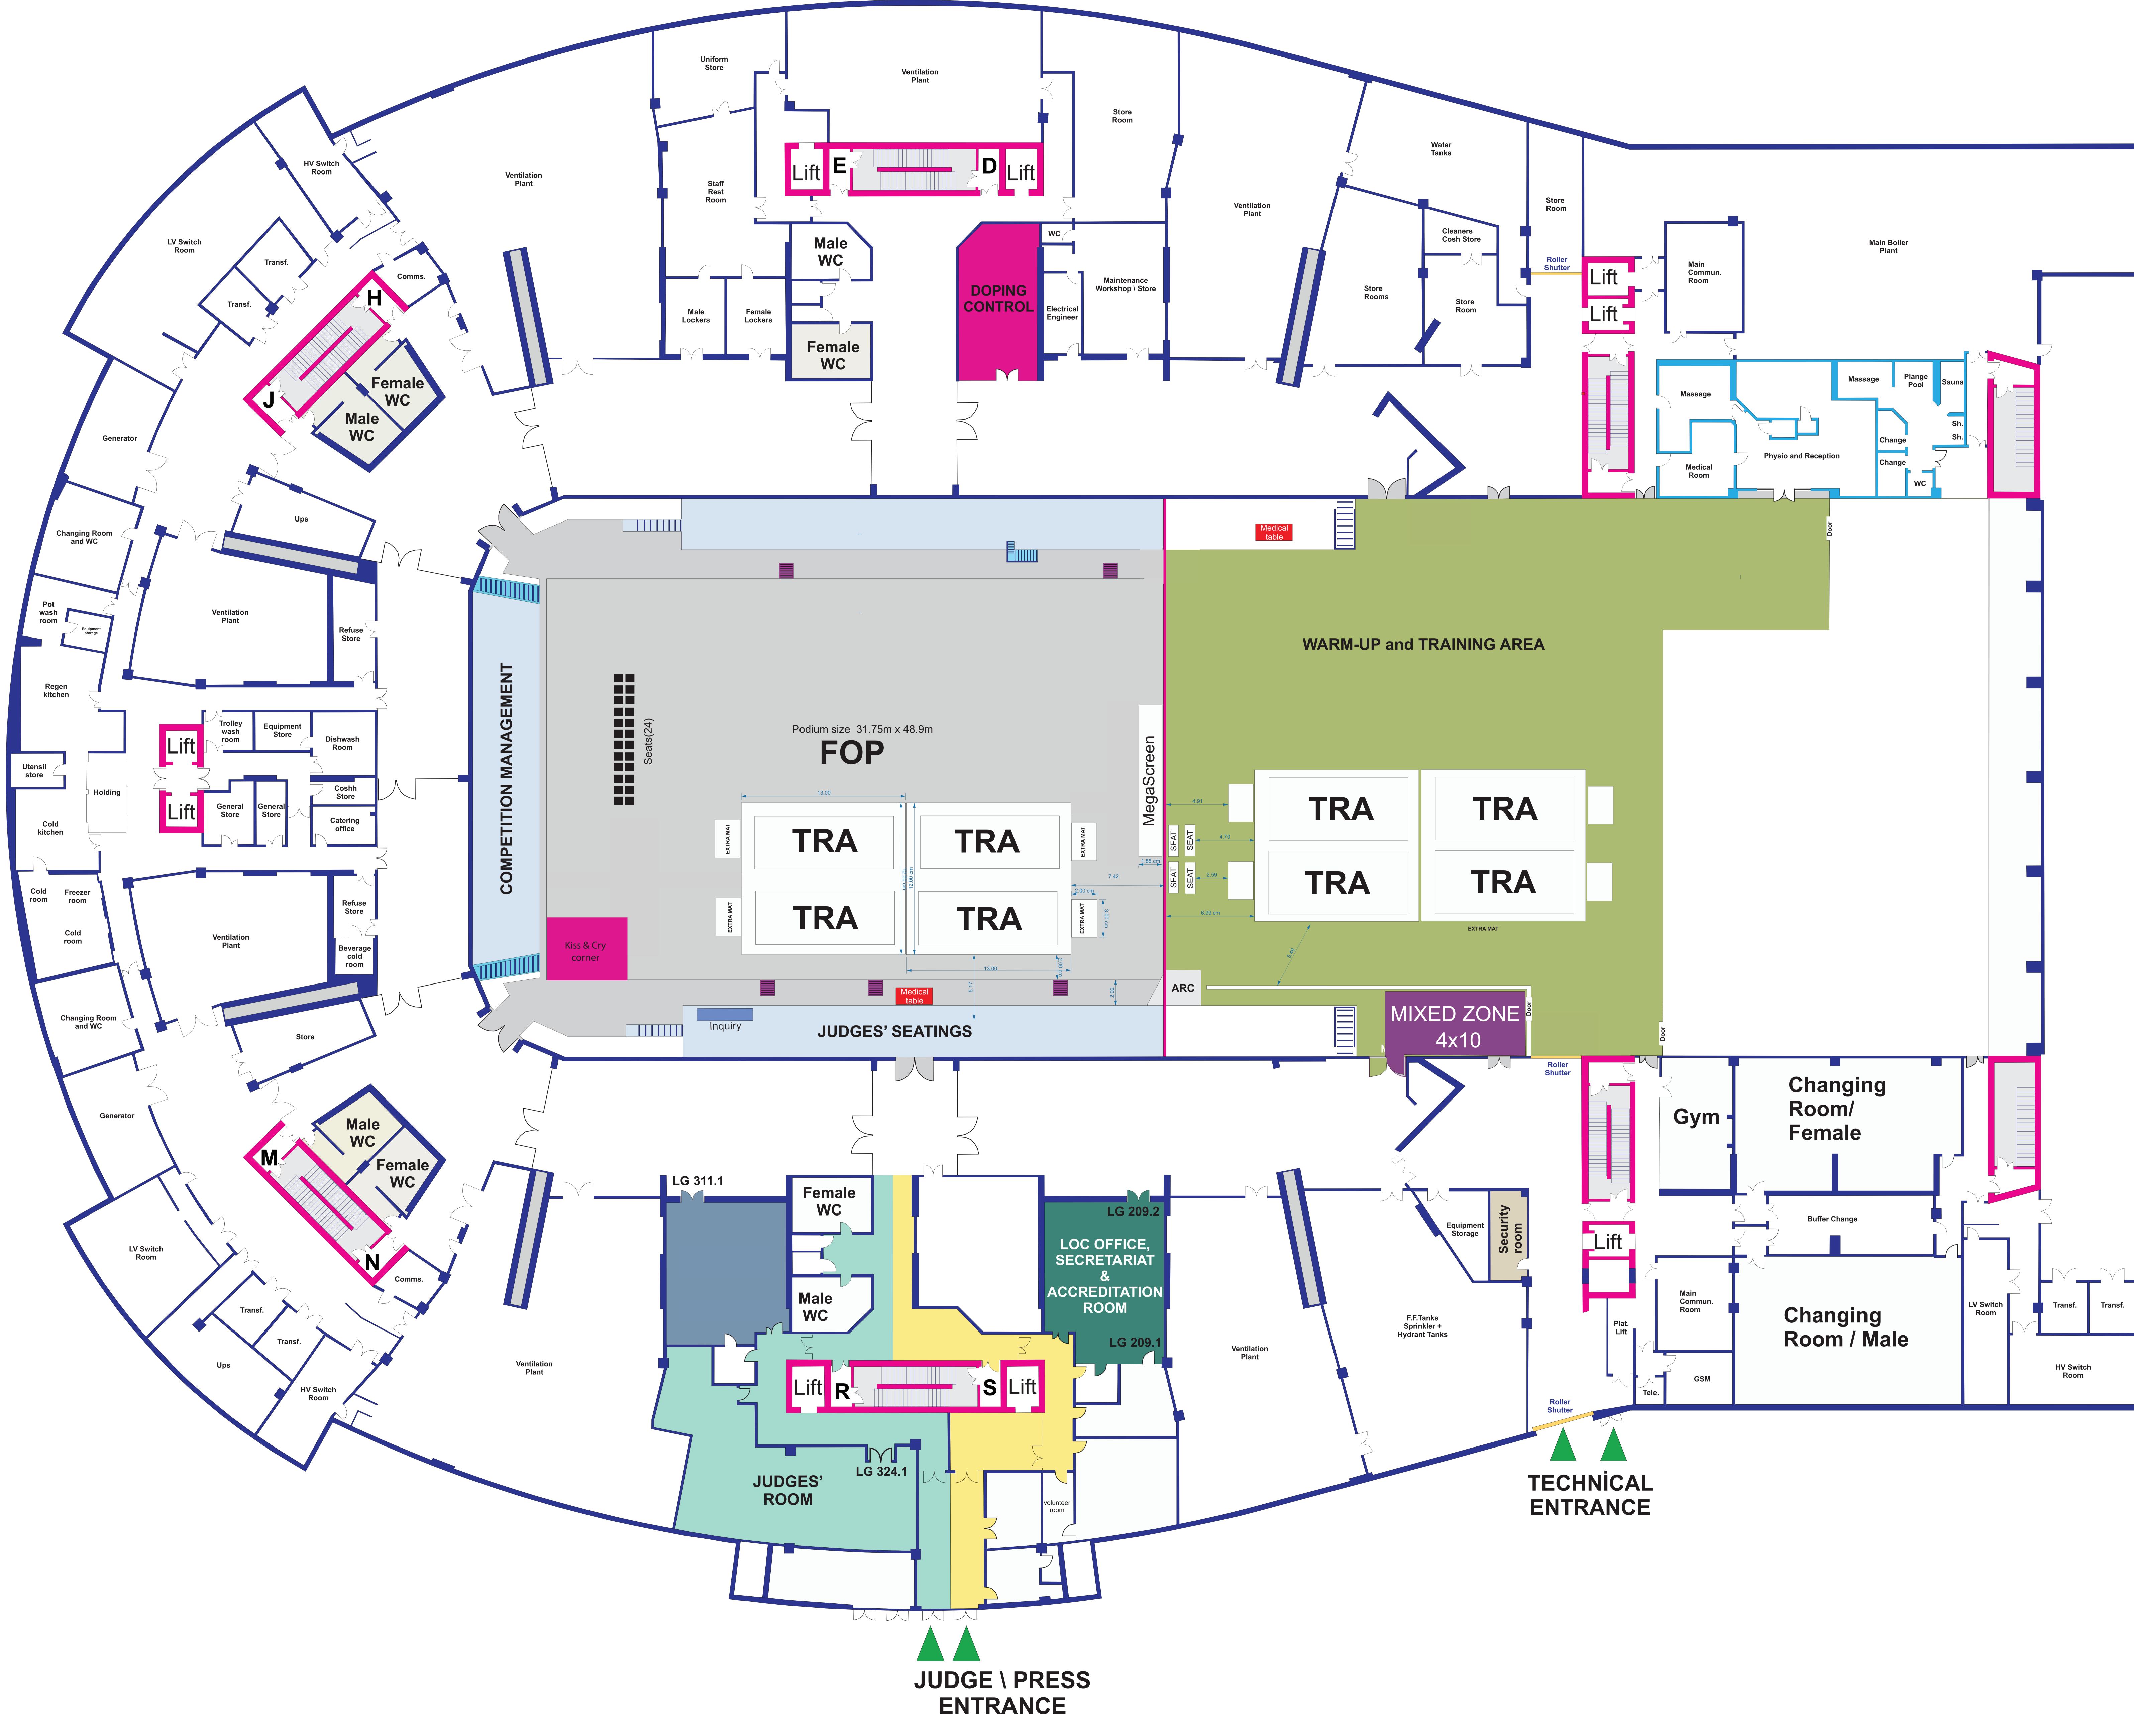

| ZONE 1  | Competition area                             |
|---------|----------------------------------------------|
| ZONE 2  | Training & Warm-up hall                      |
| ZONE 3  | Competition management and judges' seating   |
| ZONE 4  | Judges' meeting rooms and judges' break area |
| ZONE 5  | Delegation seating                           |
| ZONE 6  | LOC Offices                                  |
| ZONE 7  | FIG Offices                                  |
| ZONE 8  | Doping Control Zone                          |
| ZONE 9  | Media                                        |
| ZONE 10 | Photographer Positions                       |
| ZONE 11 | Mixed zone                                   |
| ZONE 12 | VIP Area                                     |

## 

| ZONE 1  | Competition area                             |
|---------|----------------------------------------------|
| ZONE 2  | Training & Warm-up hall                      |
| ZONE 3  | Competition management and judges' seating   |
| ZONE 4  | Judges' meeting rooms and judges' break area |
| ZONE 5  | Delegation seating                           |
| ZONE 6  | LOC Offices                                  |
| ZONE 7  | FIG Offices                                  |
| ZONE 8  | Doping Control Zone                          |
| ZONE 9  | Media                                        |
| ZONE 10 | Photographer Positions                       |
| ZONE 11 | Mixed zone                                   |
| ZONE 12 | VIP Area                                     |

\_\_\_\_

| ZONE 1  | Competition area                             |
|---------|----------------------------------------------|
| ZONE 2  | Training & Warm-up hall                      |
| ZONE 3  | Competition management and judges' seating   |
| ZONE 4  | Judges' meeting rooms and judges' break area |
| ZONE 5  | Delegation seating                           |
| ZONE 6  | LOC Offices                                  |
| ZONE 7  | FIG Offices                                  |
| ZONE 8  | Doping Control Zone                          |
| ZONE 9  | Media                                        |
| ZONE 10 | Photographer Positions                       |
| ZONE 11 | Mixed zone                                   |
| ZONE 12 | VIP Area                                     |

##