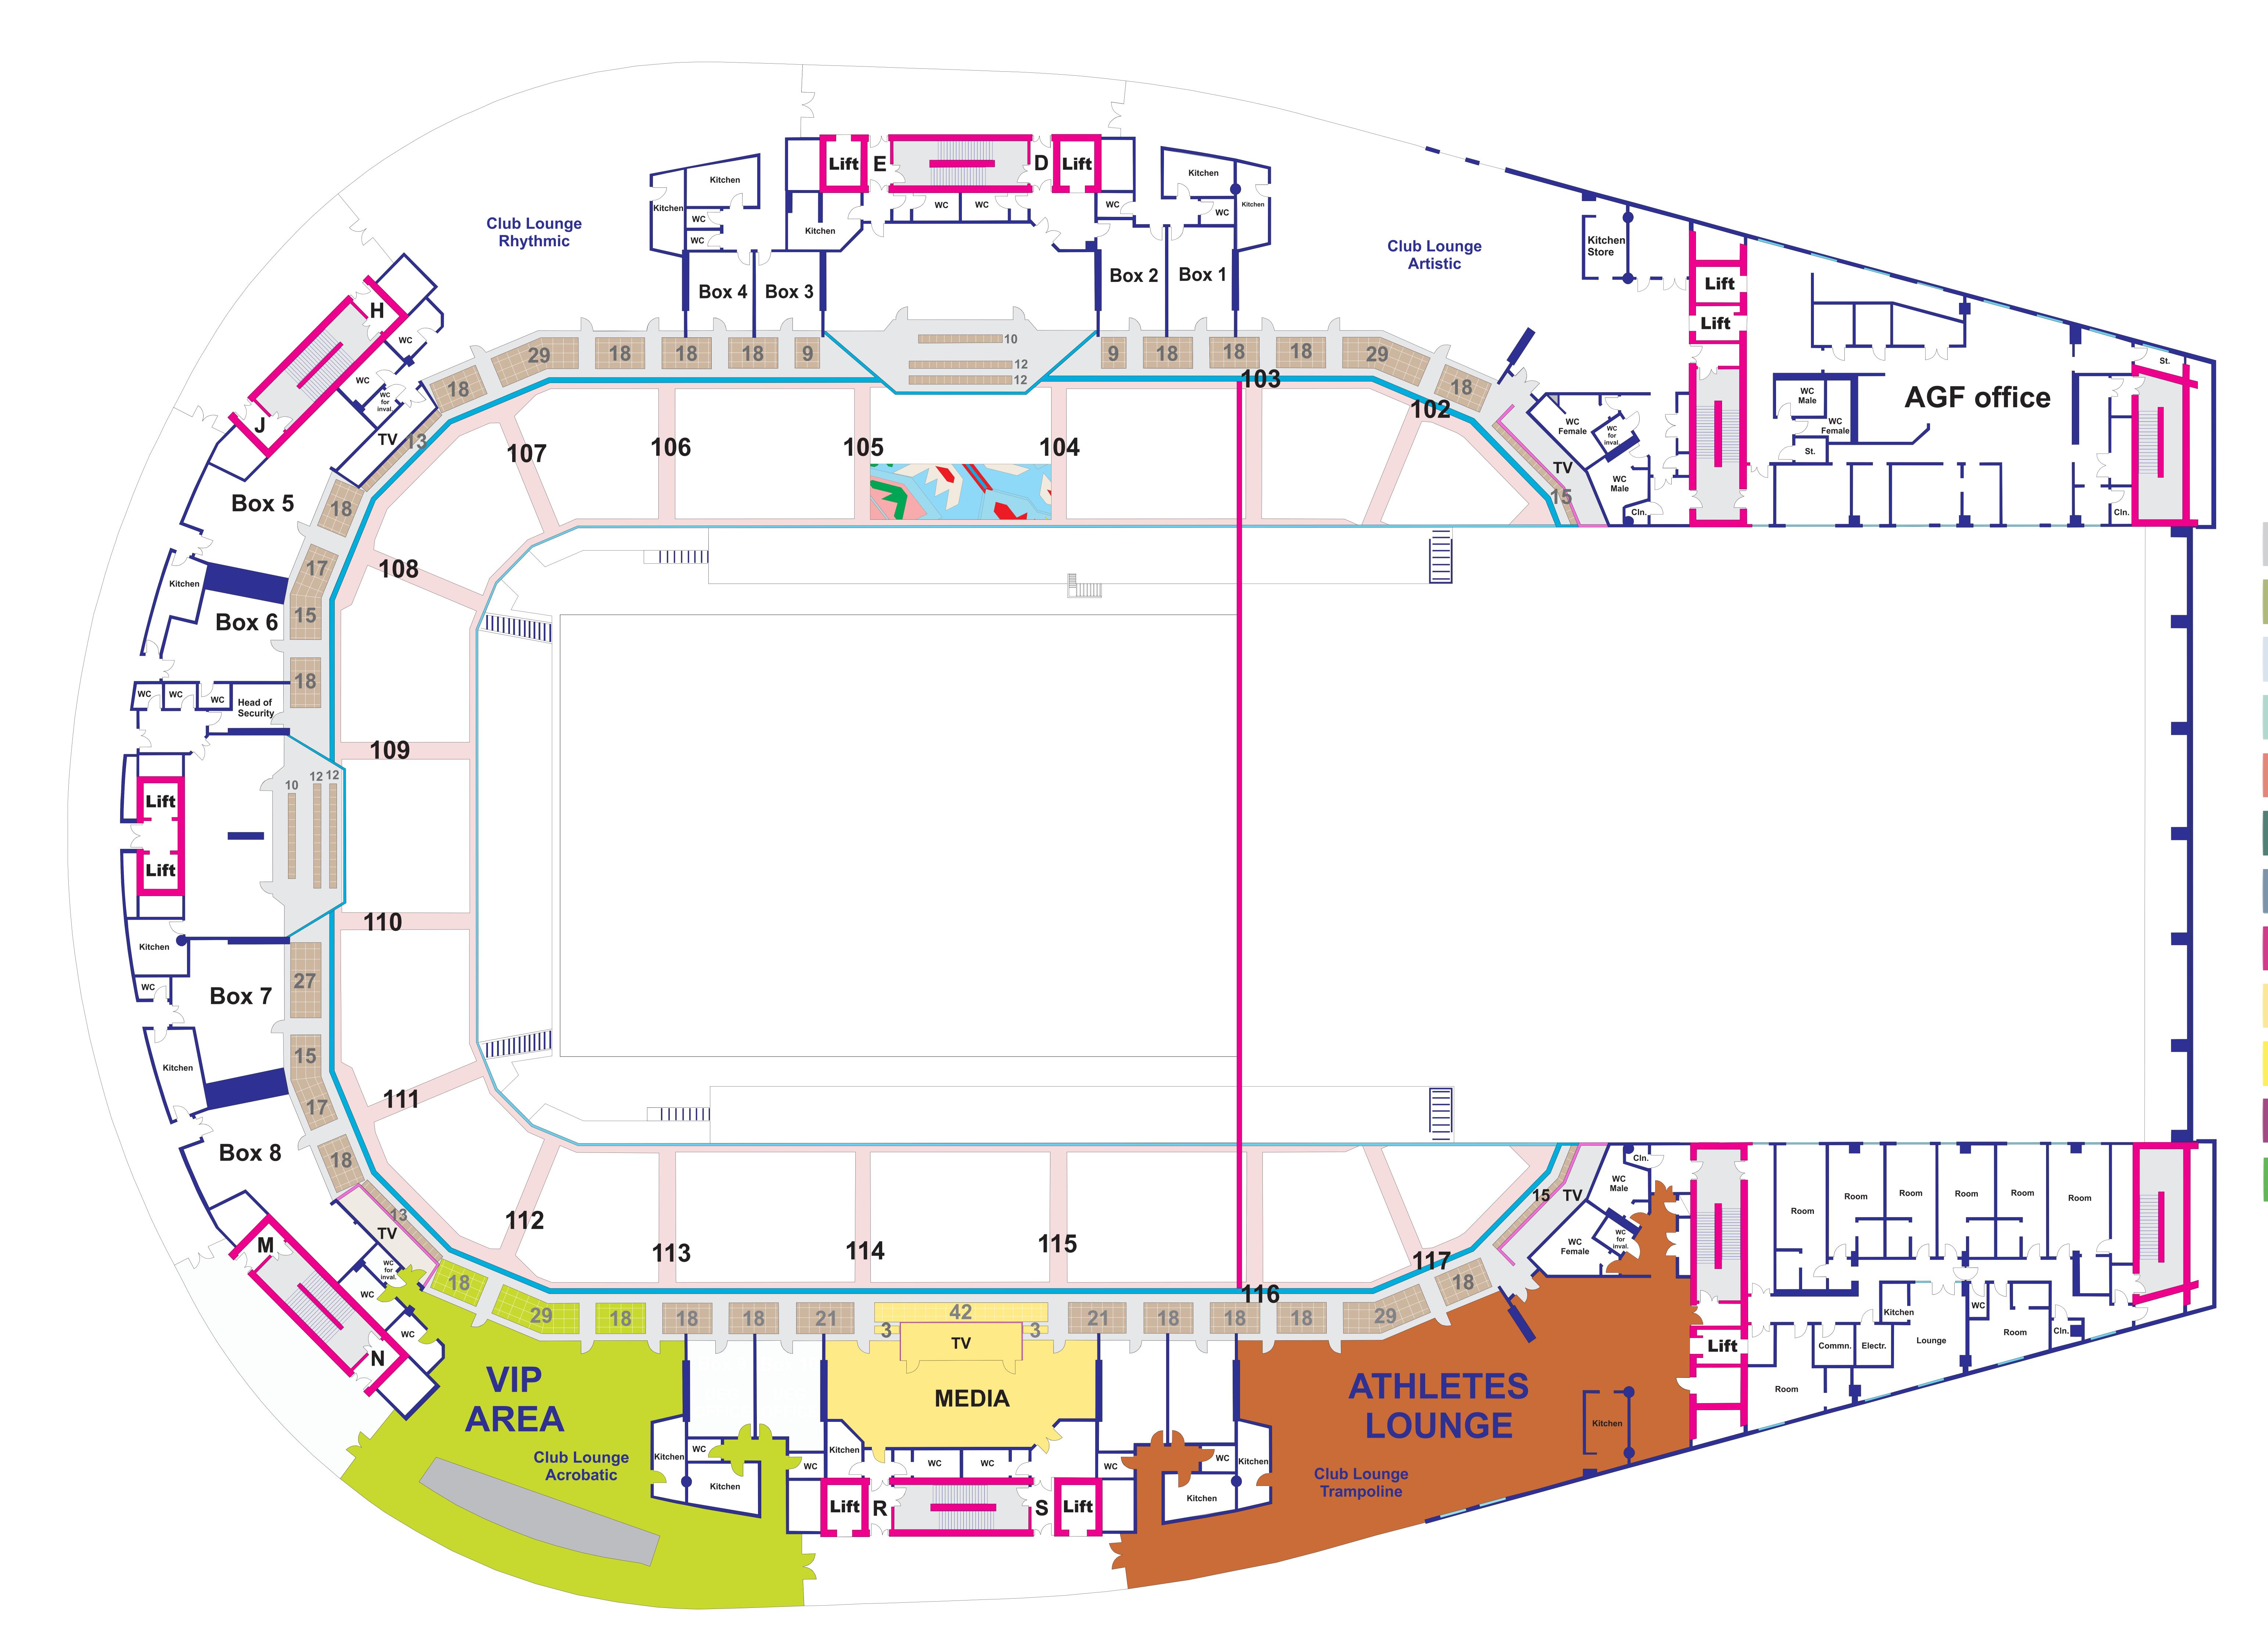

| ZONE 1  | Competition area                             |
|---------|----------------------------------------------|
| ZONE 2  | Training & Warm-up hall                      |
| ZONE 3  | Competition management and judges' seating   |
| ZONE 4  | Judges' meeting rooms and judges' break area |
| ZONE 5  | Delegation seating                           |
| ZONE 6  | LOC Offices                                  |
| ZONE 7  | FIG Offices                                  |
| ZONE 8  | Doping Control Zone                          |
| ZONE 9  | Media                                        |
| ZONE 10 | Photographer Positions                       |
| ZONE 11 | Mixed zone                                   |
| ZONE 12 | VIP Area                                     |

## 

| ZONE 1  | Competition area                             |
|---------|----------------------------------------------|
| ZONE 2  | Training & Warm-up hall                      |
| ZONE 3  | Competition management and judges' seating   |
| ZONE 4  | Judges' meeting rooms and judges' break area |
| ZONE 5  | Delegation seating                           |
| ZONE 6  | LOC Offices                                  |
| ZONE 7  | FIG Offices                                  |
| ZONE 8  | Doping Control Zone                          |
| ZONE 9  | Media                                        |
| ZONE 10 | Photographer Positions                       |
| ZONE 11 | Mixed zone                                   |
| ZONE 12 | VIP Area                                     |

\_\_\_\_

| ZONE 1  | Competition area                             |
|---------|----------------------------------------------|
| ZONE 2  | Training & Warm-up hall                      |
| ZONE 3  | Competition management and judges' seating   |
| ZONE 4  | Judges' meeting rooms and judges' break area |
| ZONE 5  | Delegation seating                           |
| ZONE 6  | LOC Offices                                  |
| ZONE 7  | FIG Offices                                  |
| ZONE 8  | Doping Control Zone                          |
| ZONE 9  | Media                                        |
| ZONE 10 | Photographer Positions                       |
| ZONE 11 | Mixed zone                                   |
| ZONE 12 | VIP Area                                     |

##