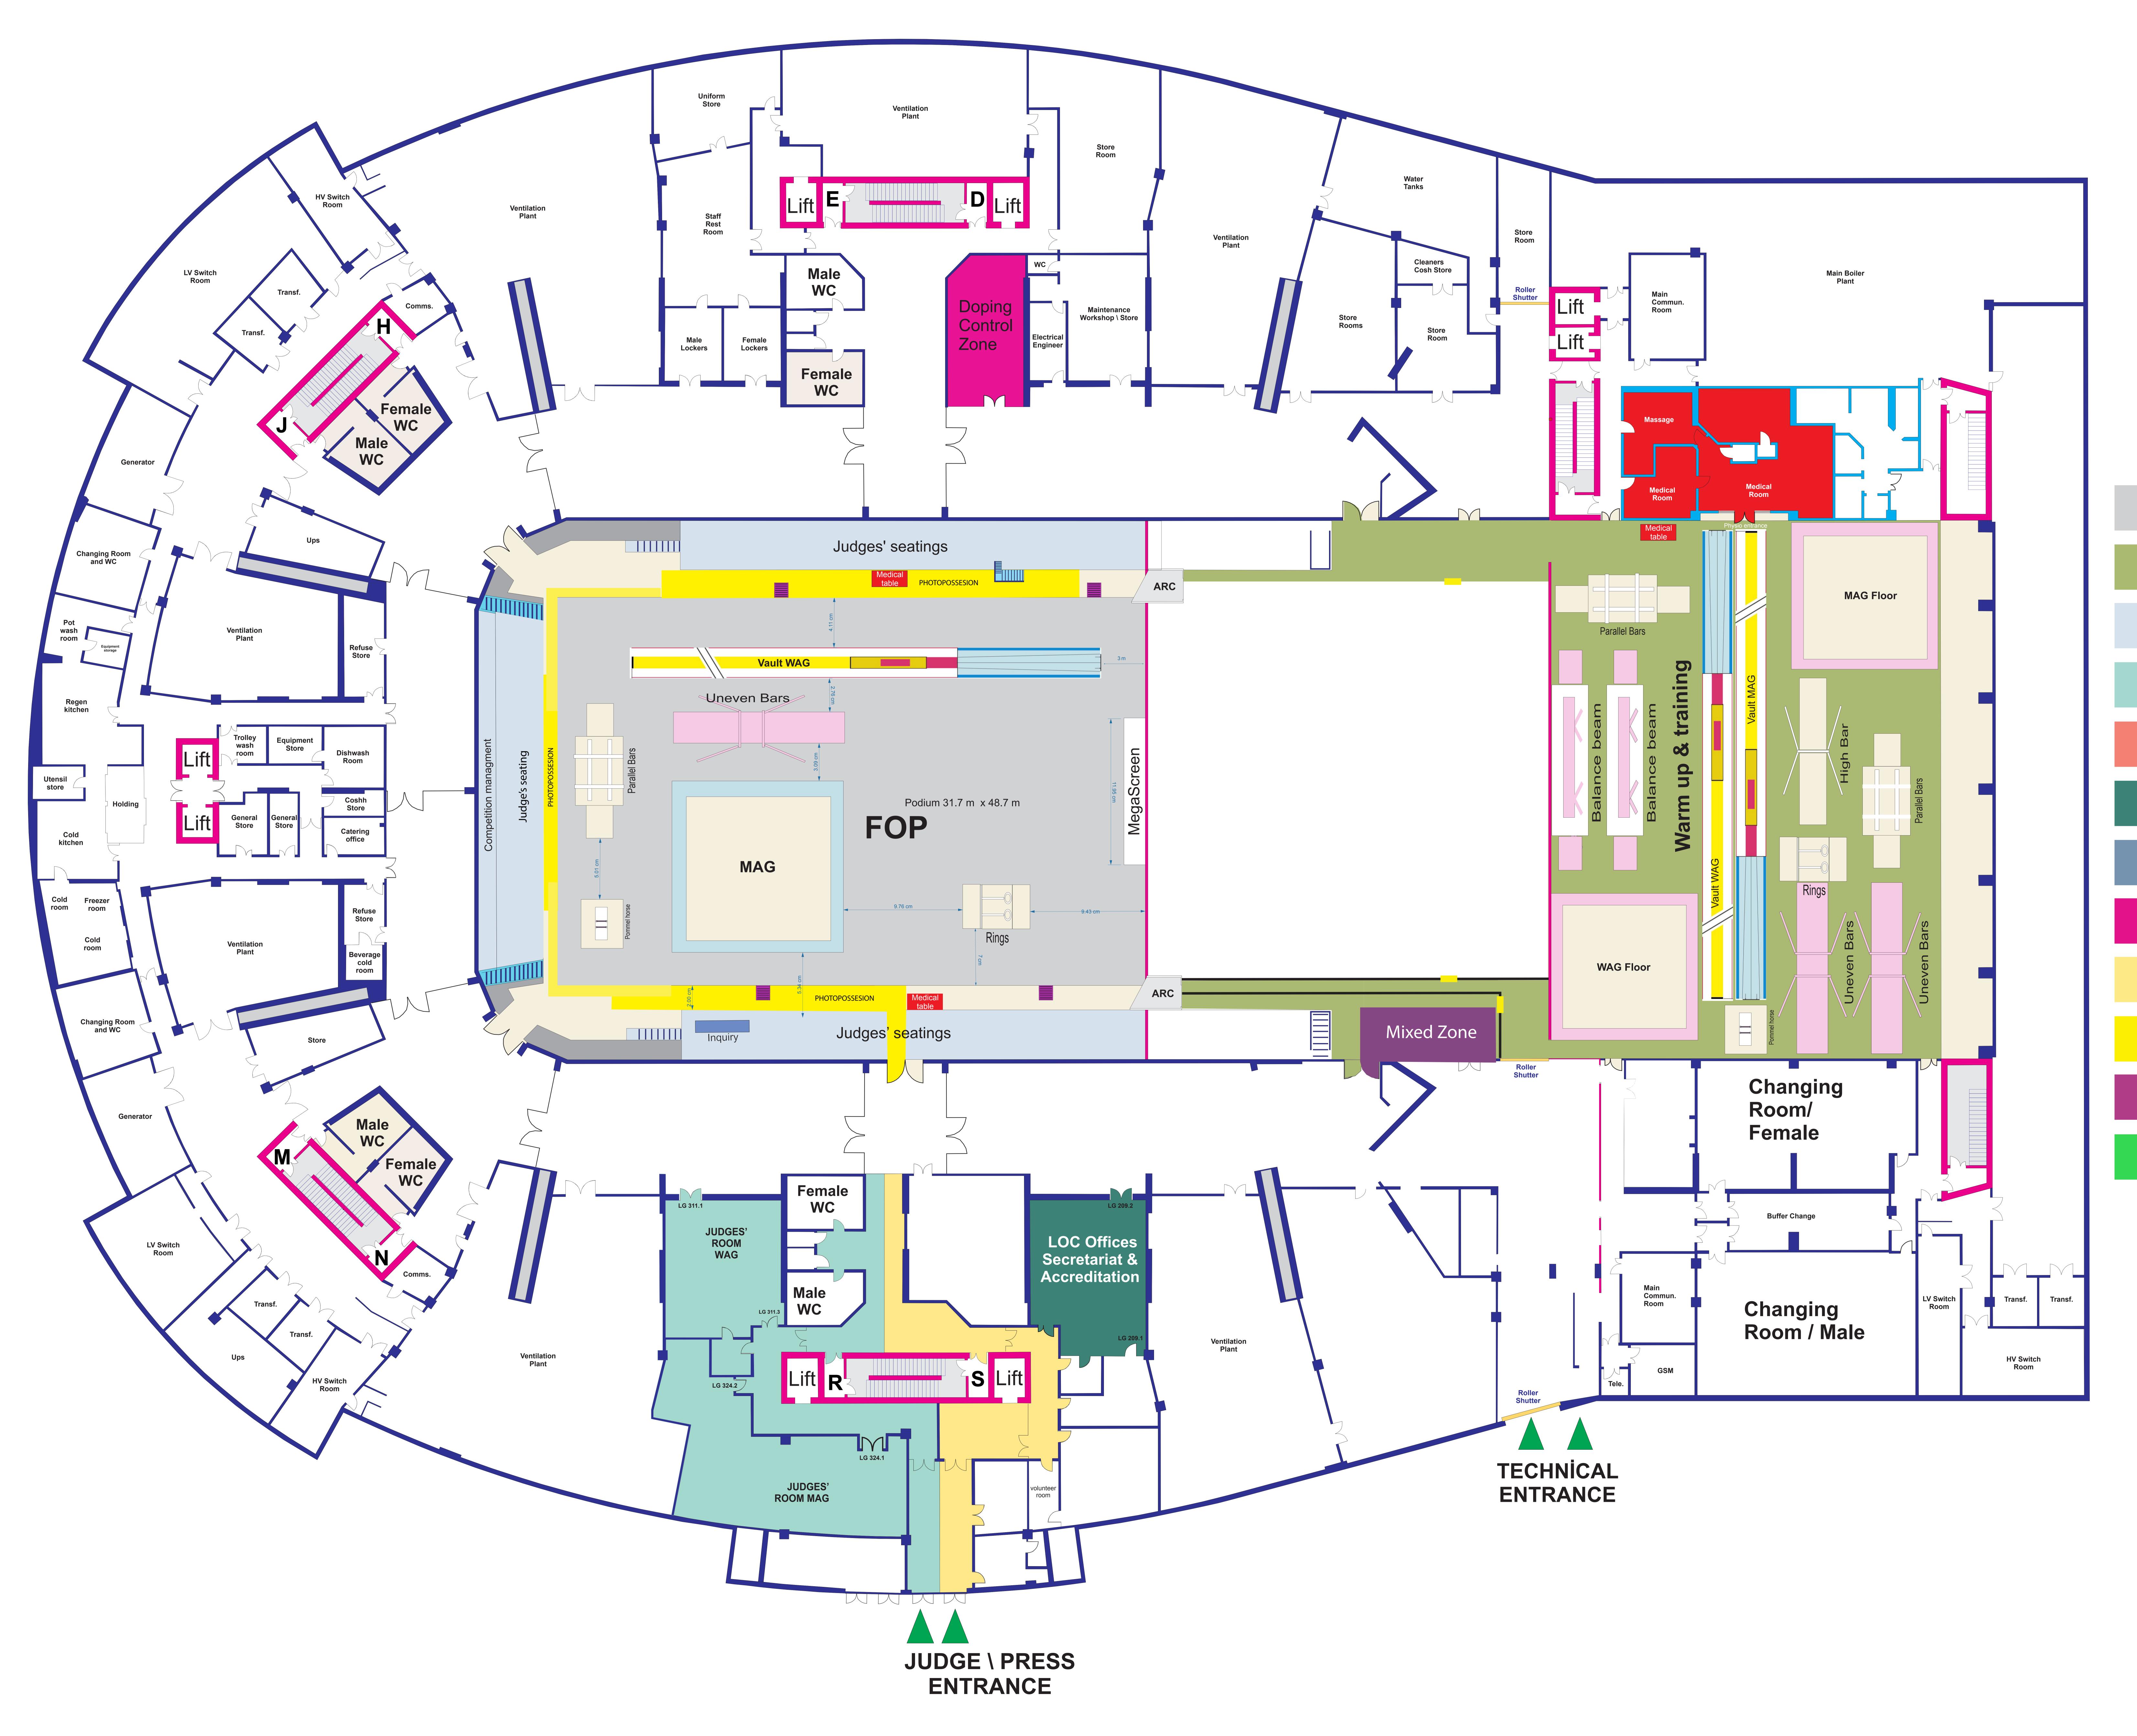

| ZONE 1  | Competition area                             |
|---------|----------------------------------------------|
| ZONE 2  | Training & Warm-up hall                      |
| ZONE 3  | Competition management and judges' seating   |
| ZONE 4  | Judges' meeting rooms and judges' break area |
| ZONE 5  | Delegation seating                           |
| ZONE 6  | LOC Offices                                  |
| ZONE 7  | FIG Offices                                  |
| ZONE 8  | Doping Control Zone                          |
| ZONE 9  | Media                                        |
| ZONE 10 | Photographer Positions                       |
| ZONE 11 | Mixed zone                                   |
| ZONE 12 | VIP Area                                     |

## 

| JE 1        | Competition area                             |
|-------------|----------------------------------------------|
| JE 2        | Training & Warm-up hall                      |
| <b>JE 3</b> | Competition management and judges' seatin    |
| JE 4        | Judges' meeting rooms and judges' break area |
| JE 5        | Delegation seating                           |
| JE 6        | LOC Offices                                  |
| JE 7        | FIG Offices                                  |
| VE 8        | Doping Control Zone                          |
| E 9         | Media                                        |
| E 10        | Photographer Positions                       |
| IE 11       | Mixed zone                                   |
| IE 12       | VIP Area                                     |