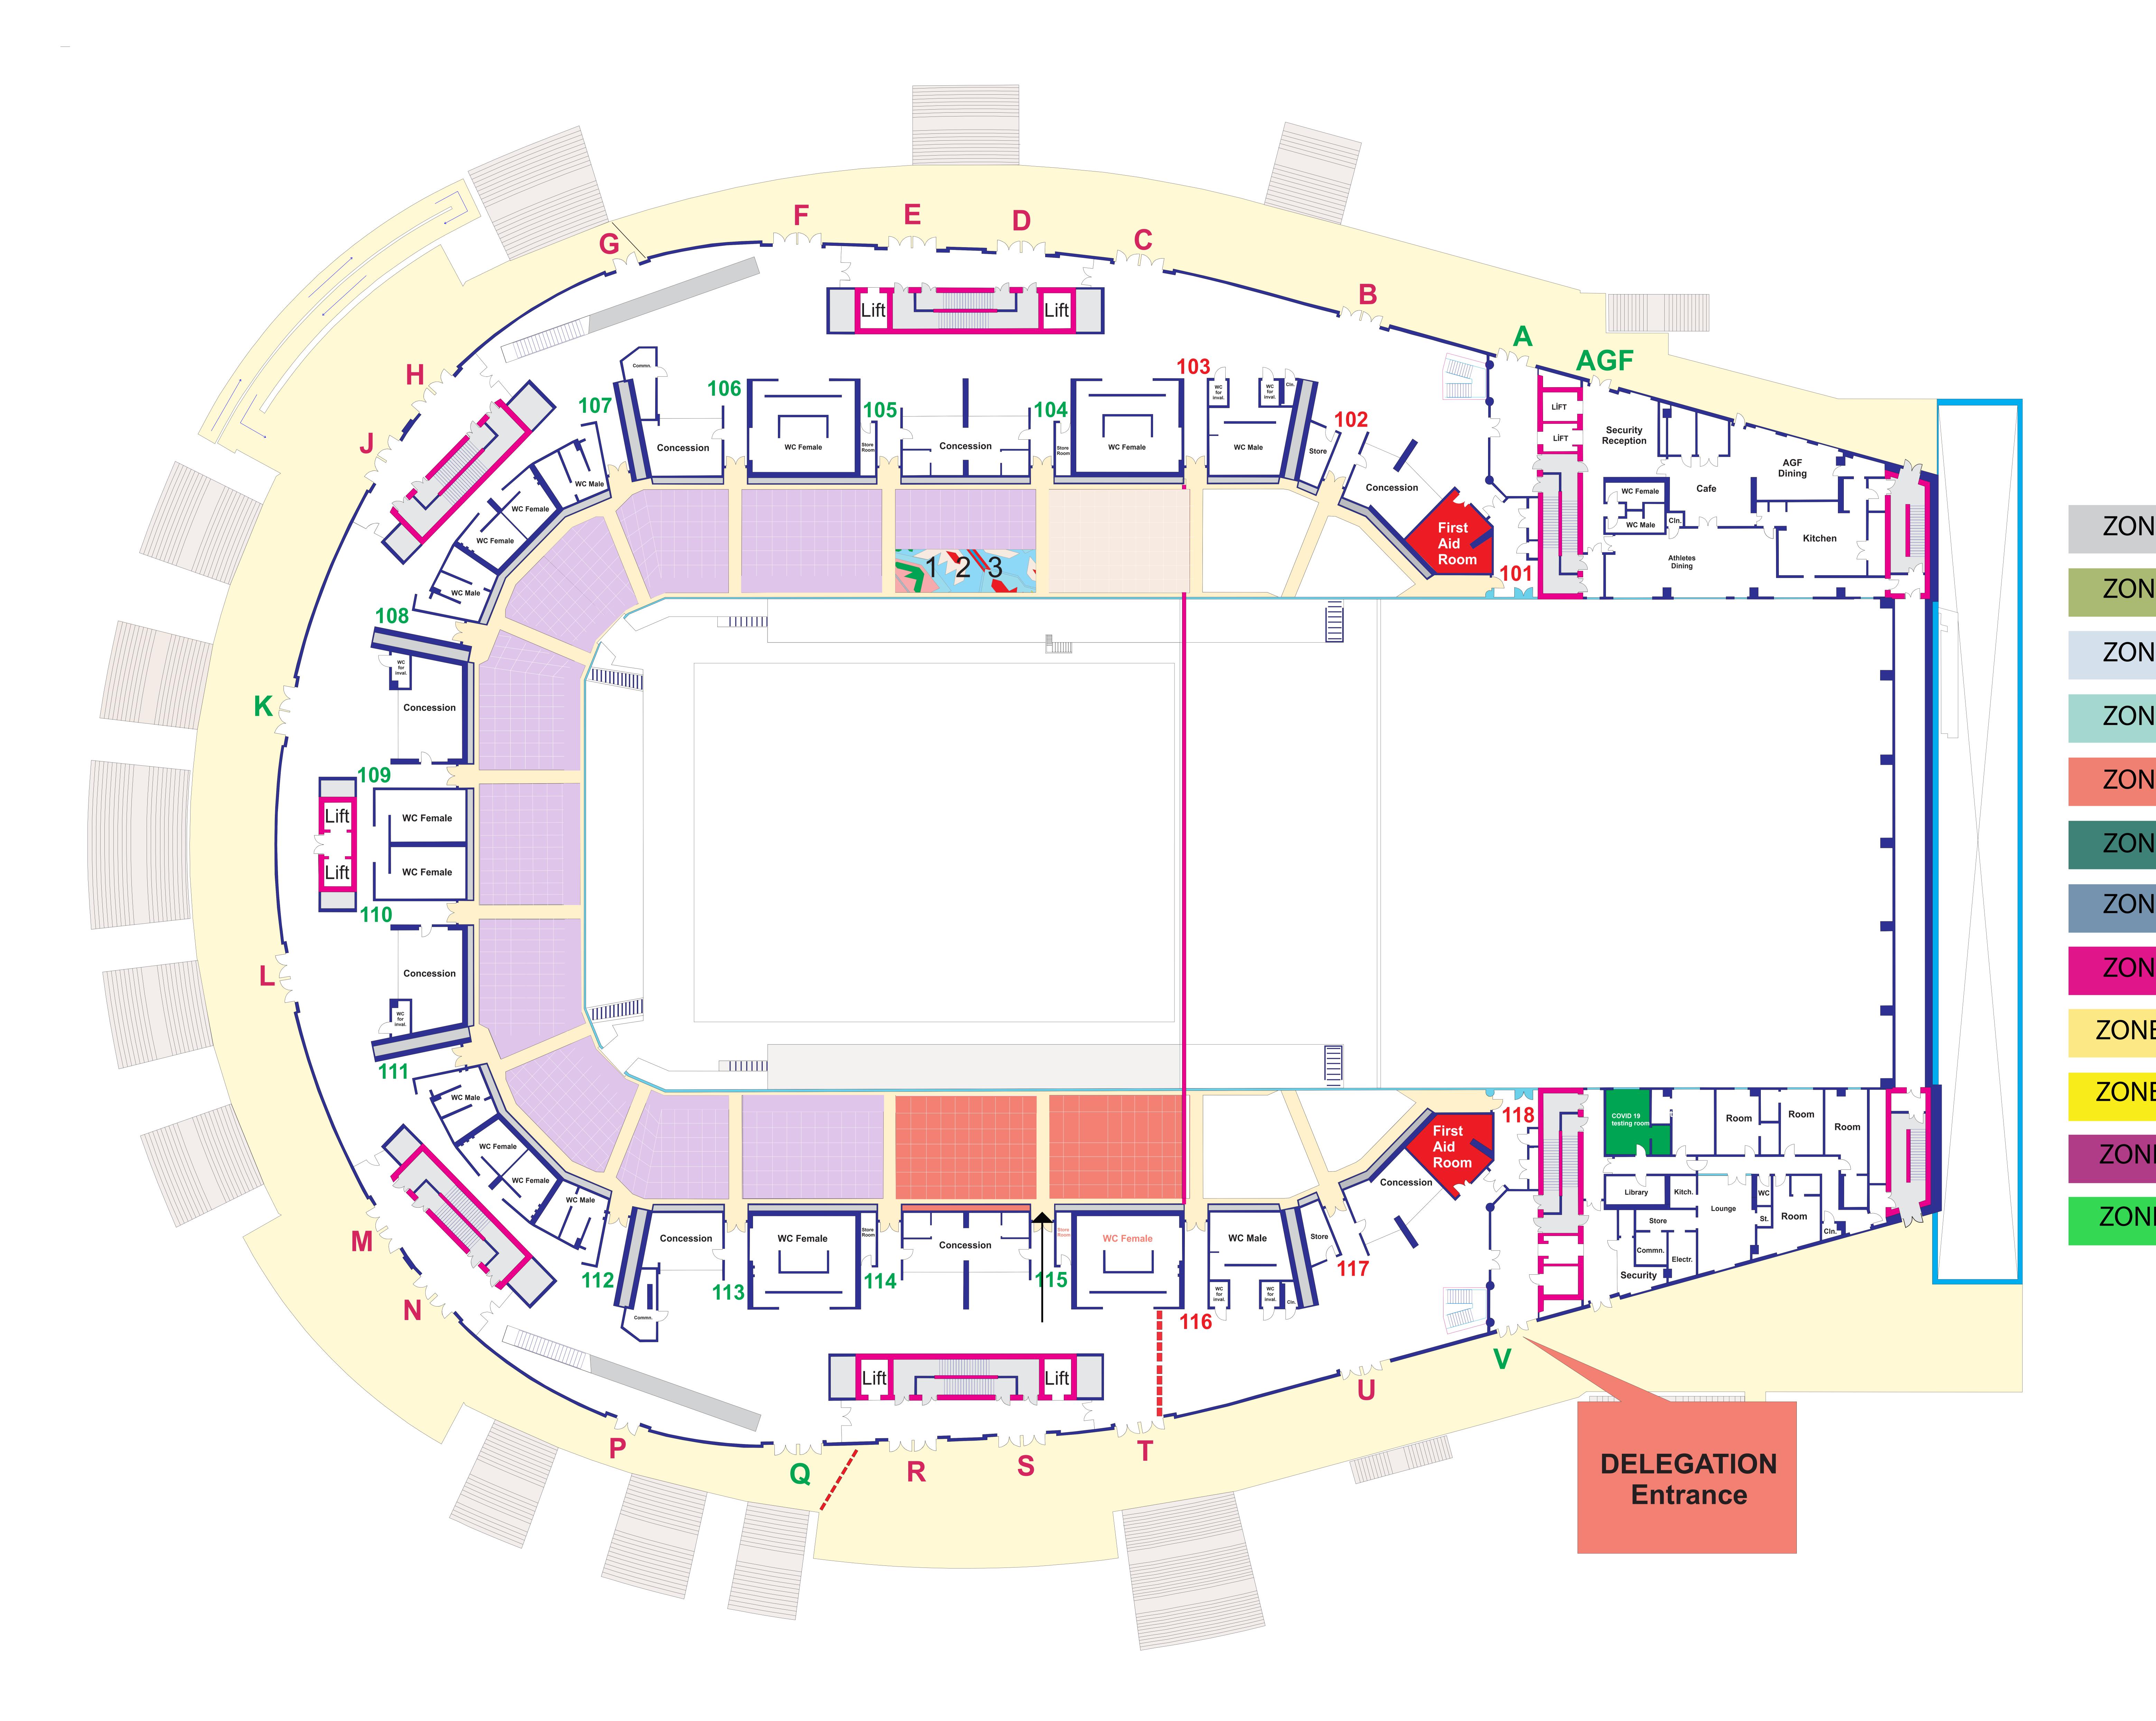

| ZONE 1  | Competition area                             |
|---------|----------------------------------------------|
| ZONE 2  | Training & Warm-up hall                      |
| ZONE 3  | Competition management and judges' seating   |
| ZONE 4  | Judges' meeting rooms and judges' break area |
| ZONE 5  | Delegation seating                           |
| ZONE 6  | LOC Offices                                  |
| ZONE 7  | FIG Offices                                  |
| ZONE 8  | Doping Control Zone                          |
| ZONE 9  | Media                                        |
| ZONE 10 | Photographer Positions                       |
| ZONE 11 | Mixed zone                                   |
| ZONE 12 | VIP Area                                     |

## 

| JE 1        | Competition area                             |
|-------------|----------------------------------------------|
| JE 2        | Training & Warm-up hall                      |
| <b>JE 3</b> | Competition management and judges' seatin    |
| JE 4        | Judges' meeting rooms and judges' break area |
| JE 5        | Delegation seating                           |
| JE 6        | LOC Offices                                  |
| JE 7        | FIG Offices                                  |
| VE 8        | Doping Control Zone                          |
| E 9         | Media                                        |
| E 10        | Photographer Positions                       |
| IE 11       | Mixed zone                                   |
| IE 12       | VIP Area                                     |