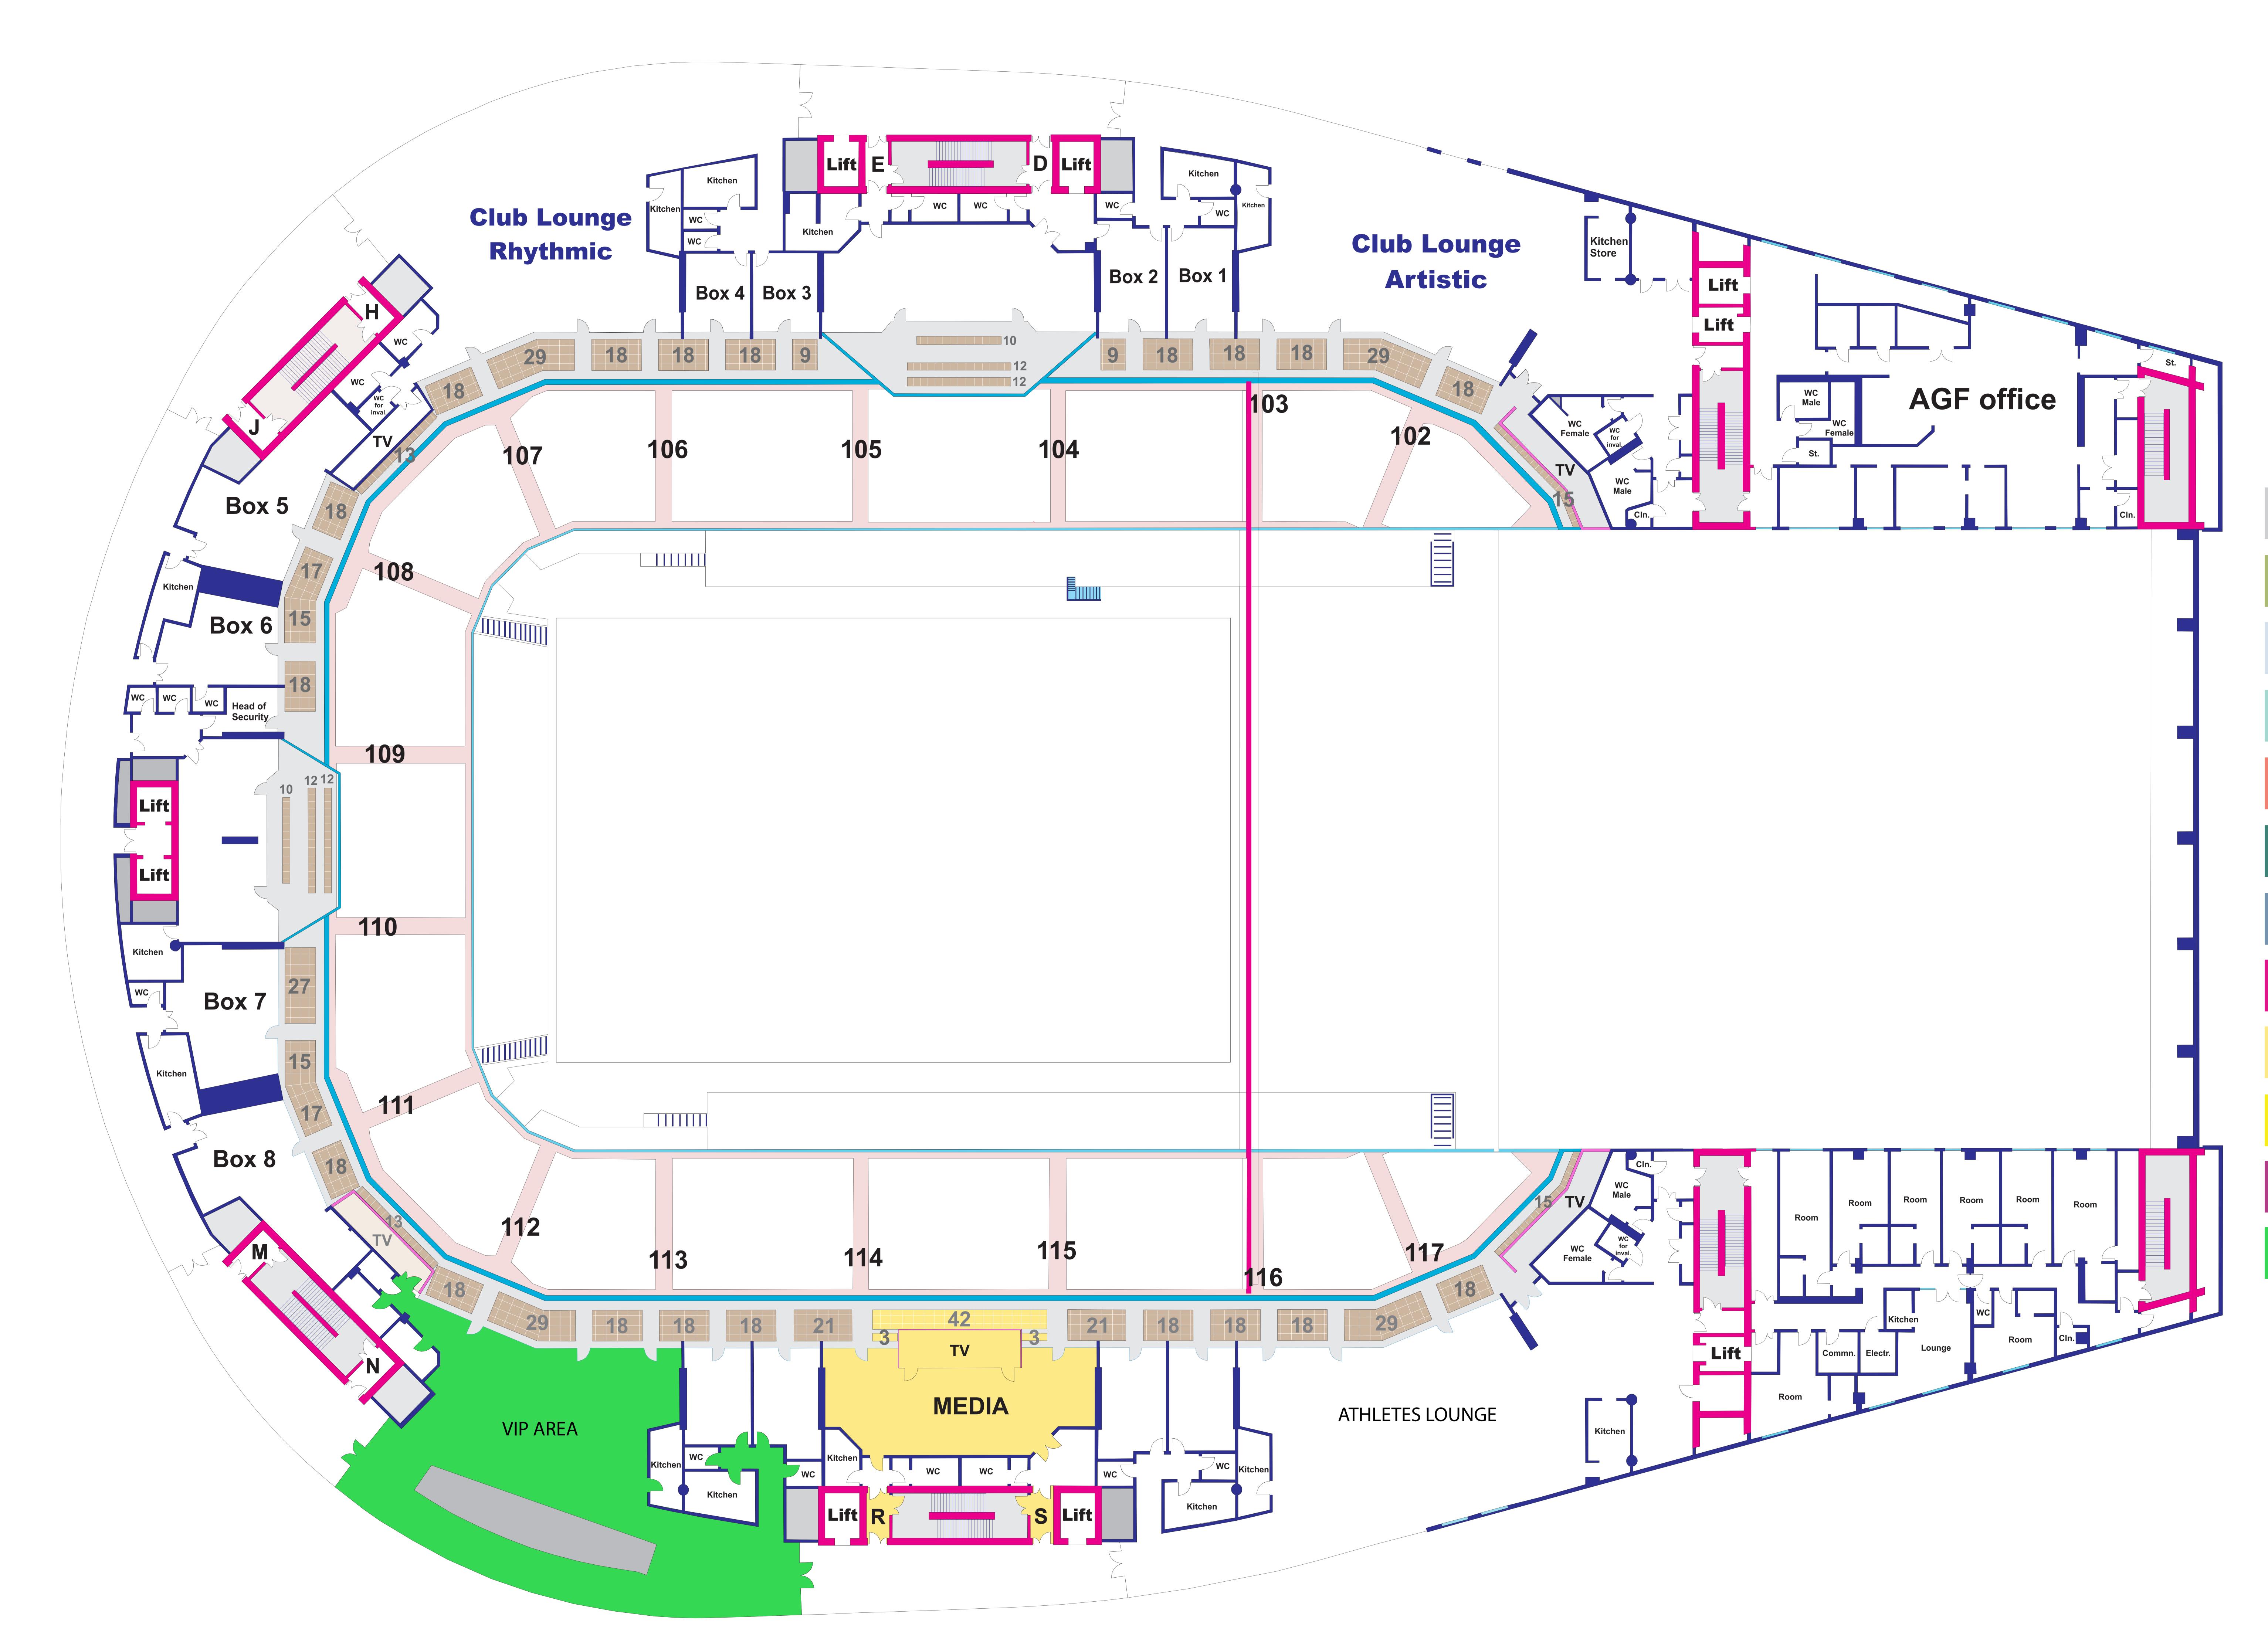

| ZONE 1  | Competition area                             |
|---------|----------------------------------------------|
| ZONE 2  | Training & Warm-up hall                      |
| ZONE 3  | Competition management and judges' seating   |
| ZONE 4  | Judges' meeting rooms and judges' break area |
| ZONE 5  | Delegation seating                           |
| ZONE 6  | LOC Offices                                  |
| ZONE 7  | FIG Offices                                  |
| ZONE 8  | Doping Control Zone                          |
| ZONE 9  | Media                                        |
| ZONE 10 | Photographer Positions                       |
| ZONE 11 | Mixed zone                                   |
| ZONE 12 | VIP Area                                     |

## 

| JE 1        | Competition area                             |
|-------------|----------------------------------------------|
| JE 2        | Training & Warm-up hall                      |
| <b>JE 3</b> | Competition management and judges' seatin    |
| JE 4        | Judges' meeting rooms and judges' break area |
| JE 5        | Delegation seating                           |
| JE 6        | LOC Offices                                  |
| JE 7        | FIG Offices                                  |
| VE 8        | Doping Control Zone                          |
| E 9         | Media                                        |
| E 10        | Photographer Positions                       |
| IE 11       | Mixed zone                                   |
| IE 12       | VIP Area                                     |