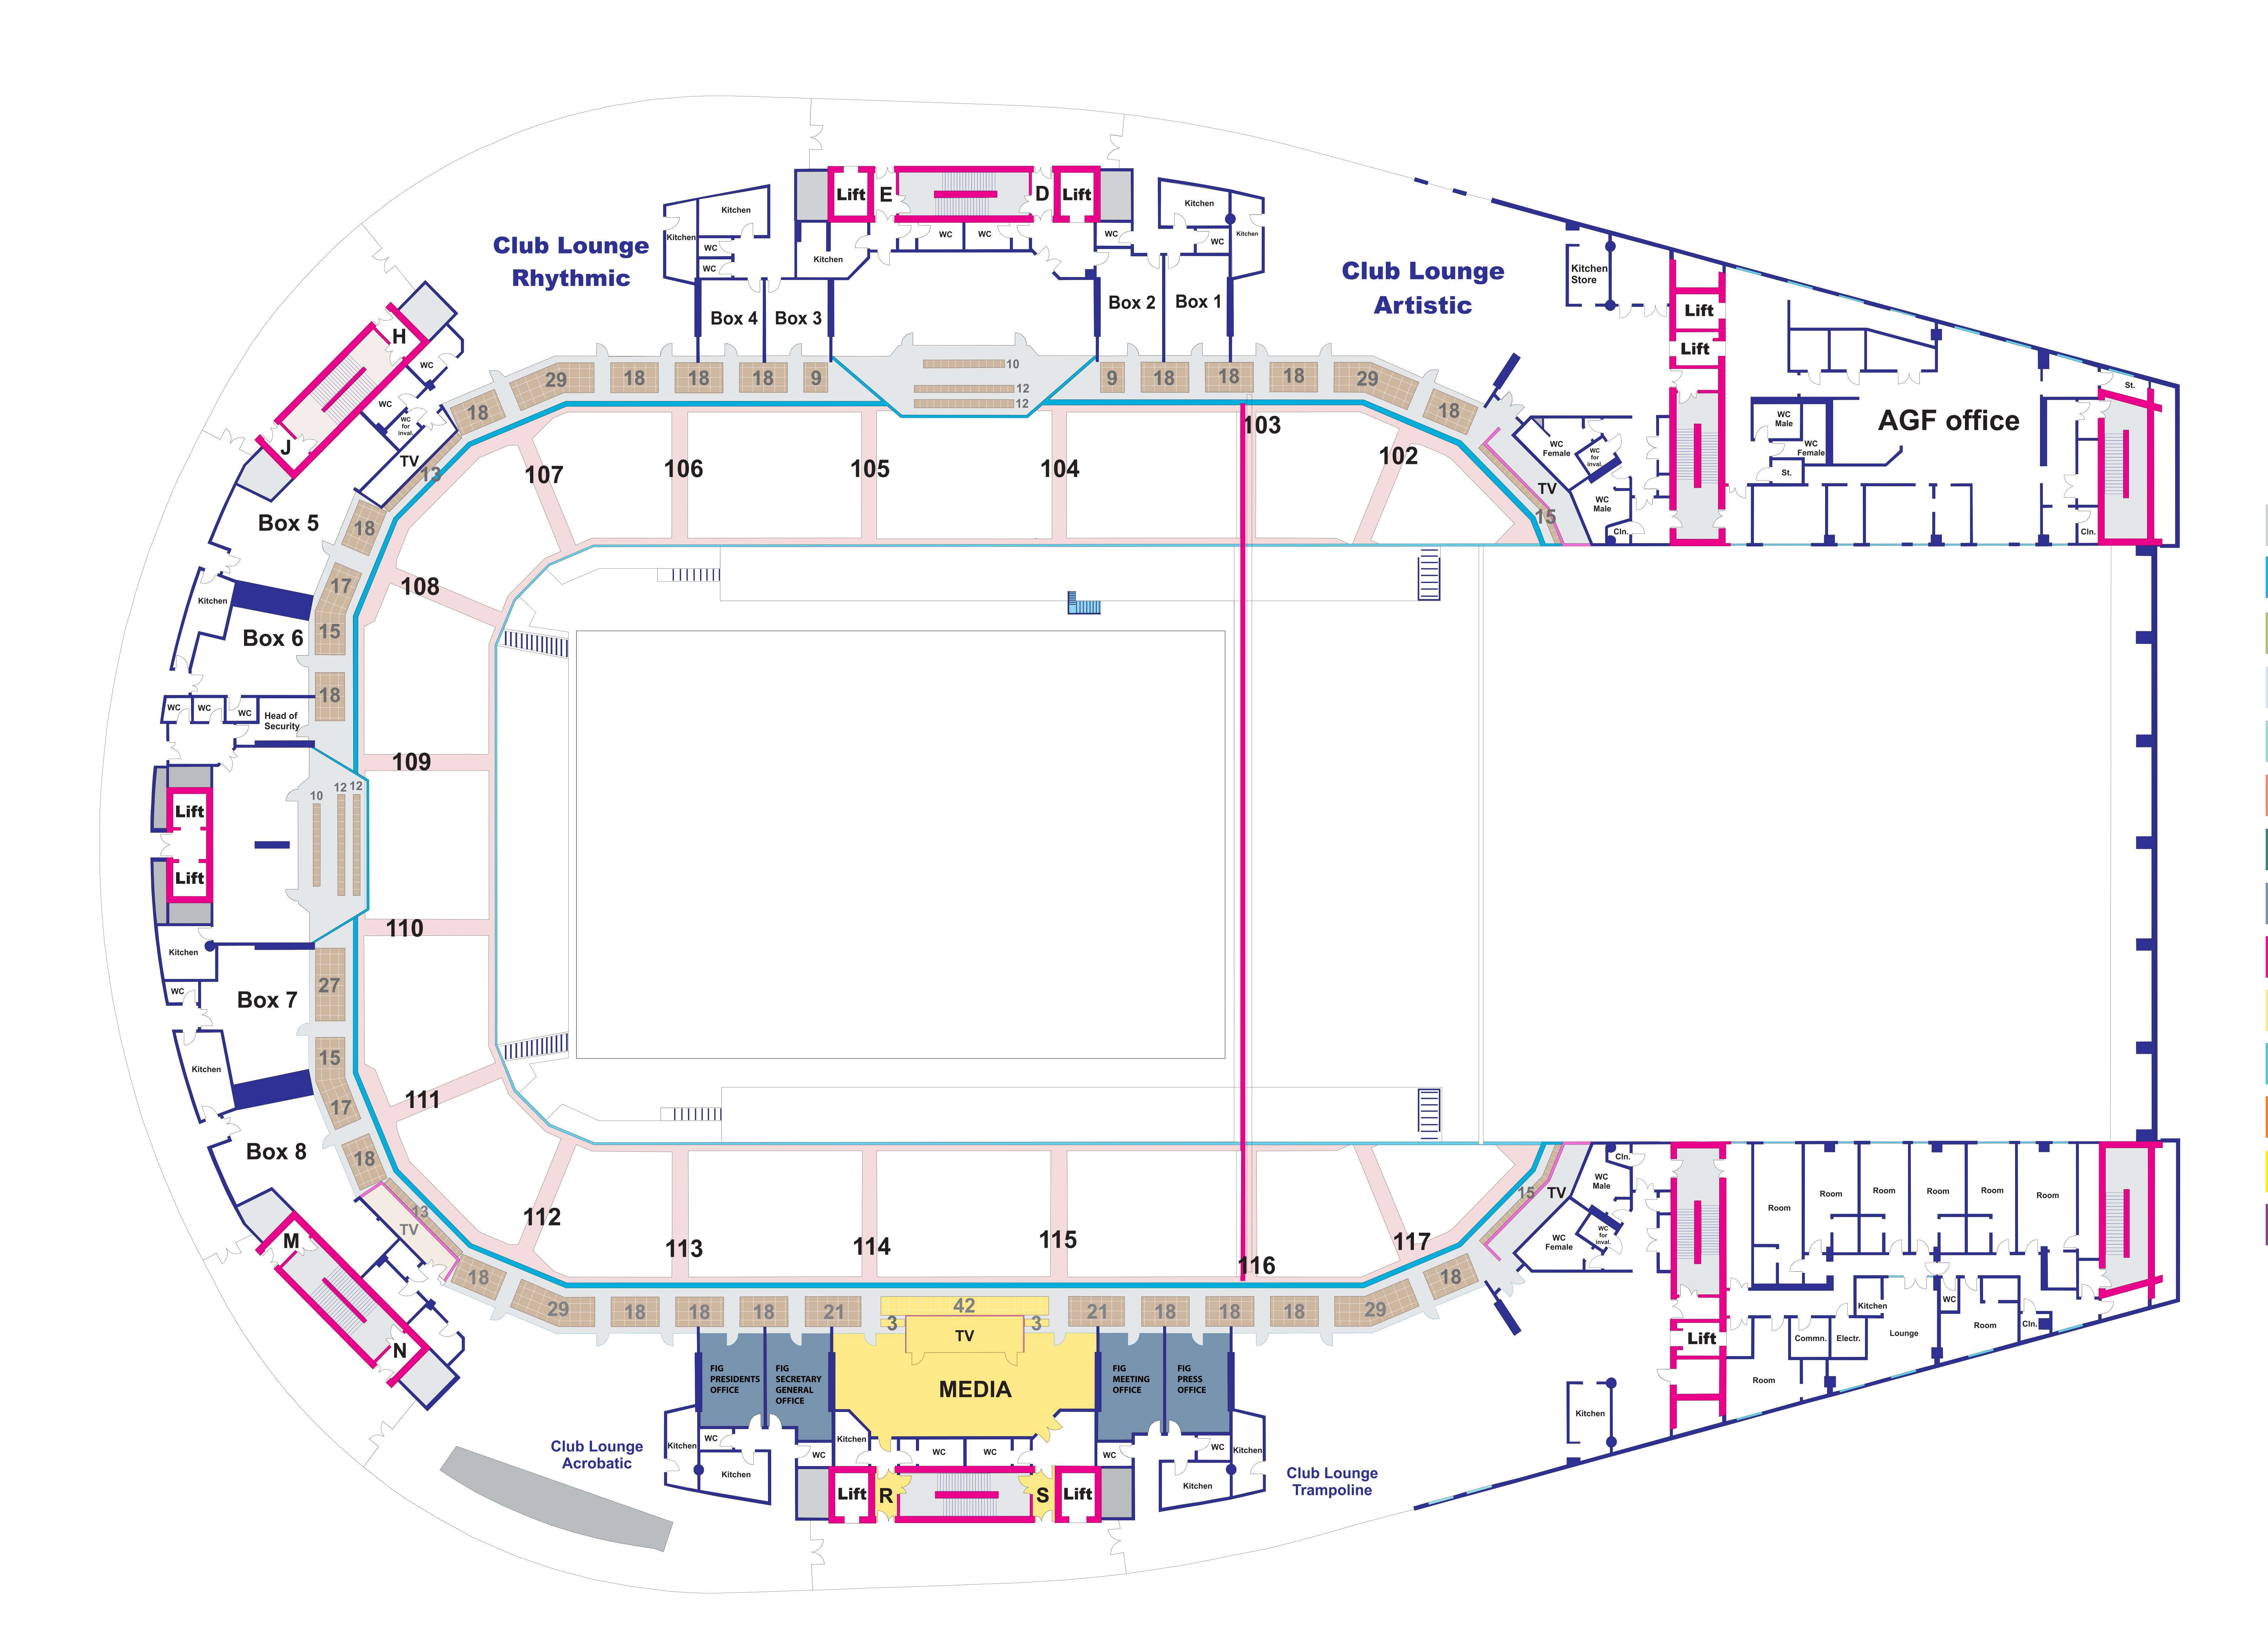

| ZONE 1  | Competition area                             |
|---------|----------------------------------------------|
| ZONE 2  | Training hall                                |
| ZONE 3  | Warm-up hall                                 |
| ZONE 4  | Competition management and judges' seating   |
| ZONE 5  | Judges' meeting rooms and judges' break area |
| ZONE 6  | Delegation seating                           |
| ZONE 7  | LOC Offices                                  |
| ZONE 8  | FIG Offices                                  |
| ZONE 9  | Doping Control Zone                          |
| ZONE 10 | Media                                        |
| ZONE 11 | Media grandstands                            |
| ZONE 12 | TV Compound                                  |
| ZONE 13 | Photographer Positions                       |
| ZONE 14 | Mixed zone                                   |

## 

\_\_\_\_

| ZONE 1  | Competition area                             |
|---------|----------------------------------------------|
| ZONE 2  | Training hall                                |
| ZONE 3  | Warm-up hall                                 |
| ZONE 4  | Competition management and judges' seating   |
| ZONE 5  | Judges' meeting rooms and judges' break area |
| ZONE 6  | Delegation seating                           |
| ZONE 7  | LOC Offices                                  |
| ZONE 8  | FIG Offices                                  |
| ZONE 9  | Doping Control Zone                          |
| ZONE 10 | Media                                        |
| ZONE 11 | Media grandstands                            |
| ZONE 12 | TV Compound                                  |
| ZONE 13 | Photographer Positions                       |
| ZONE 14 | Mixed zone                                   |