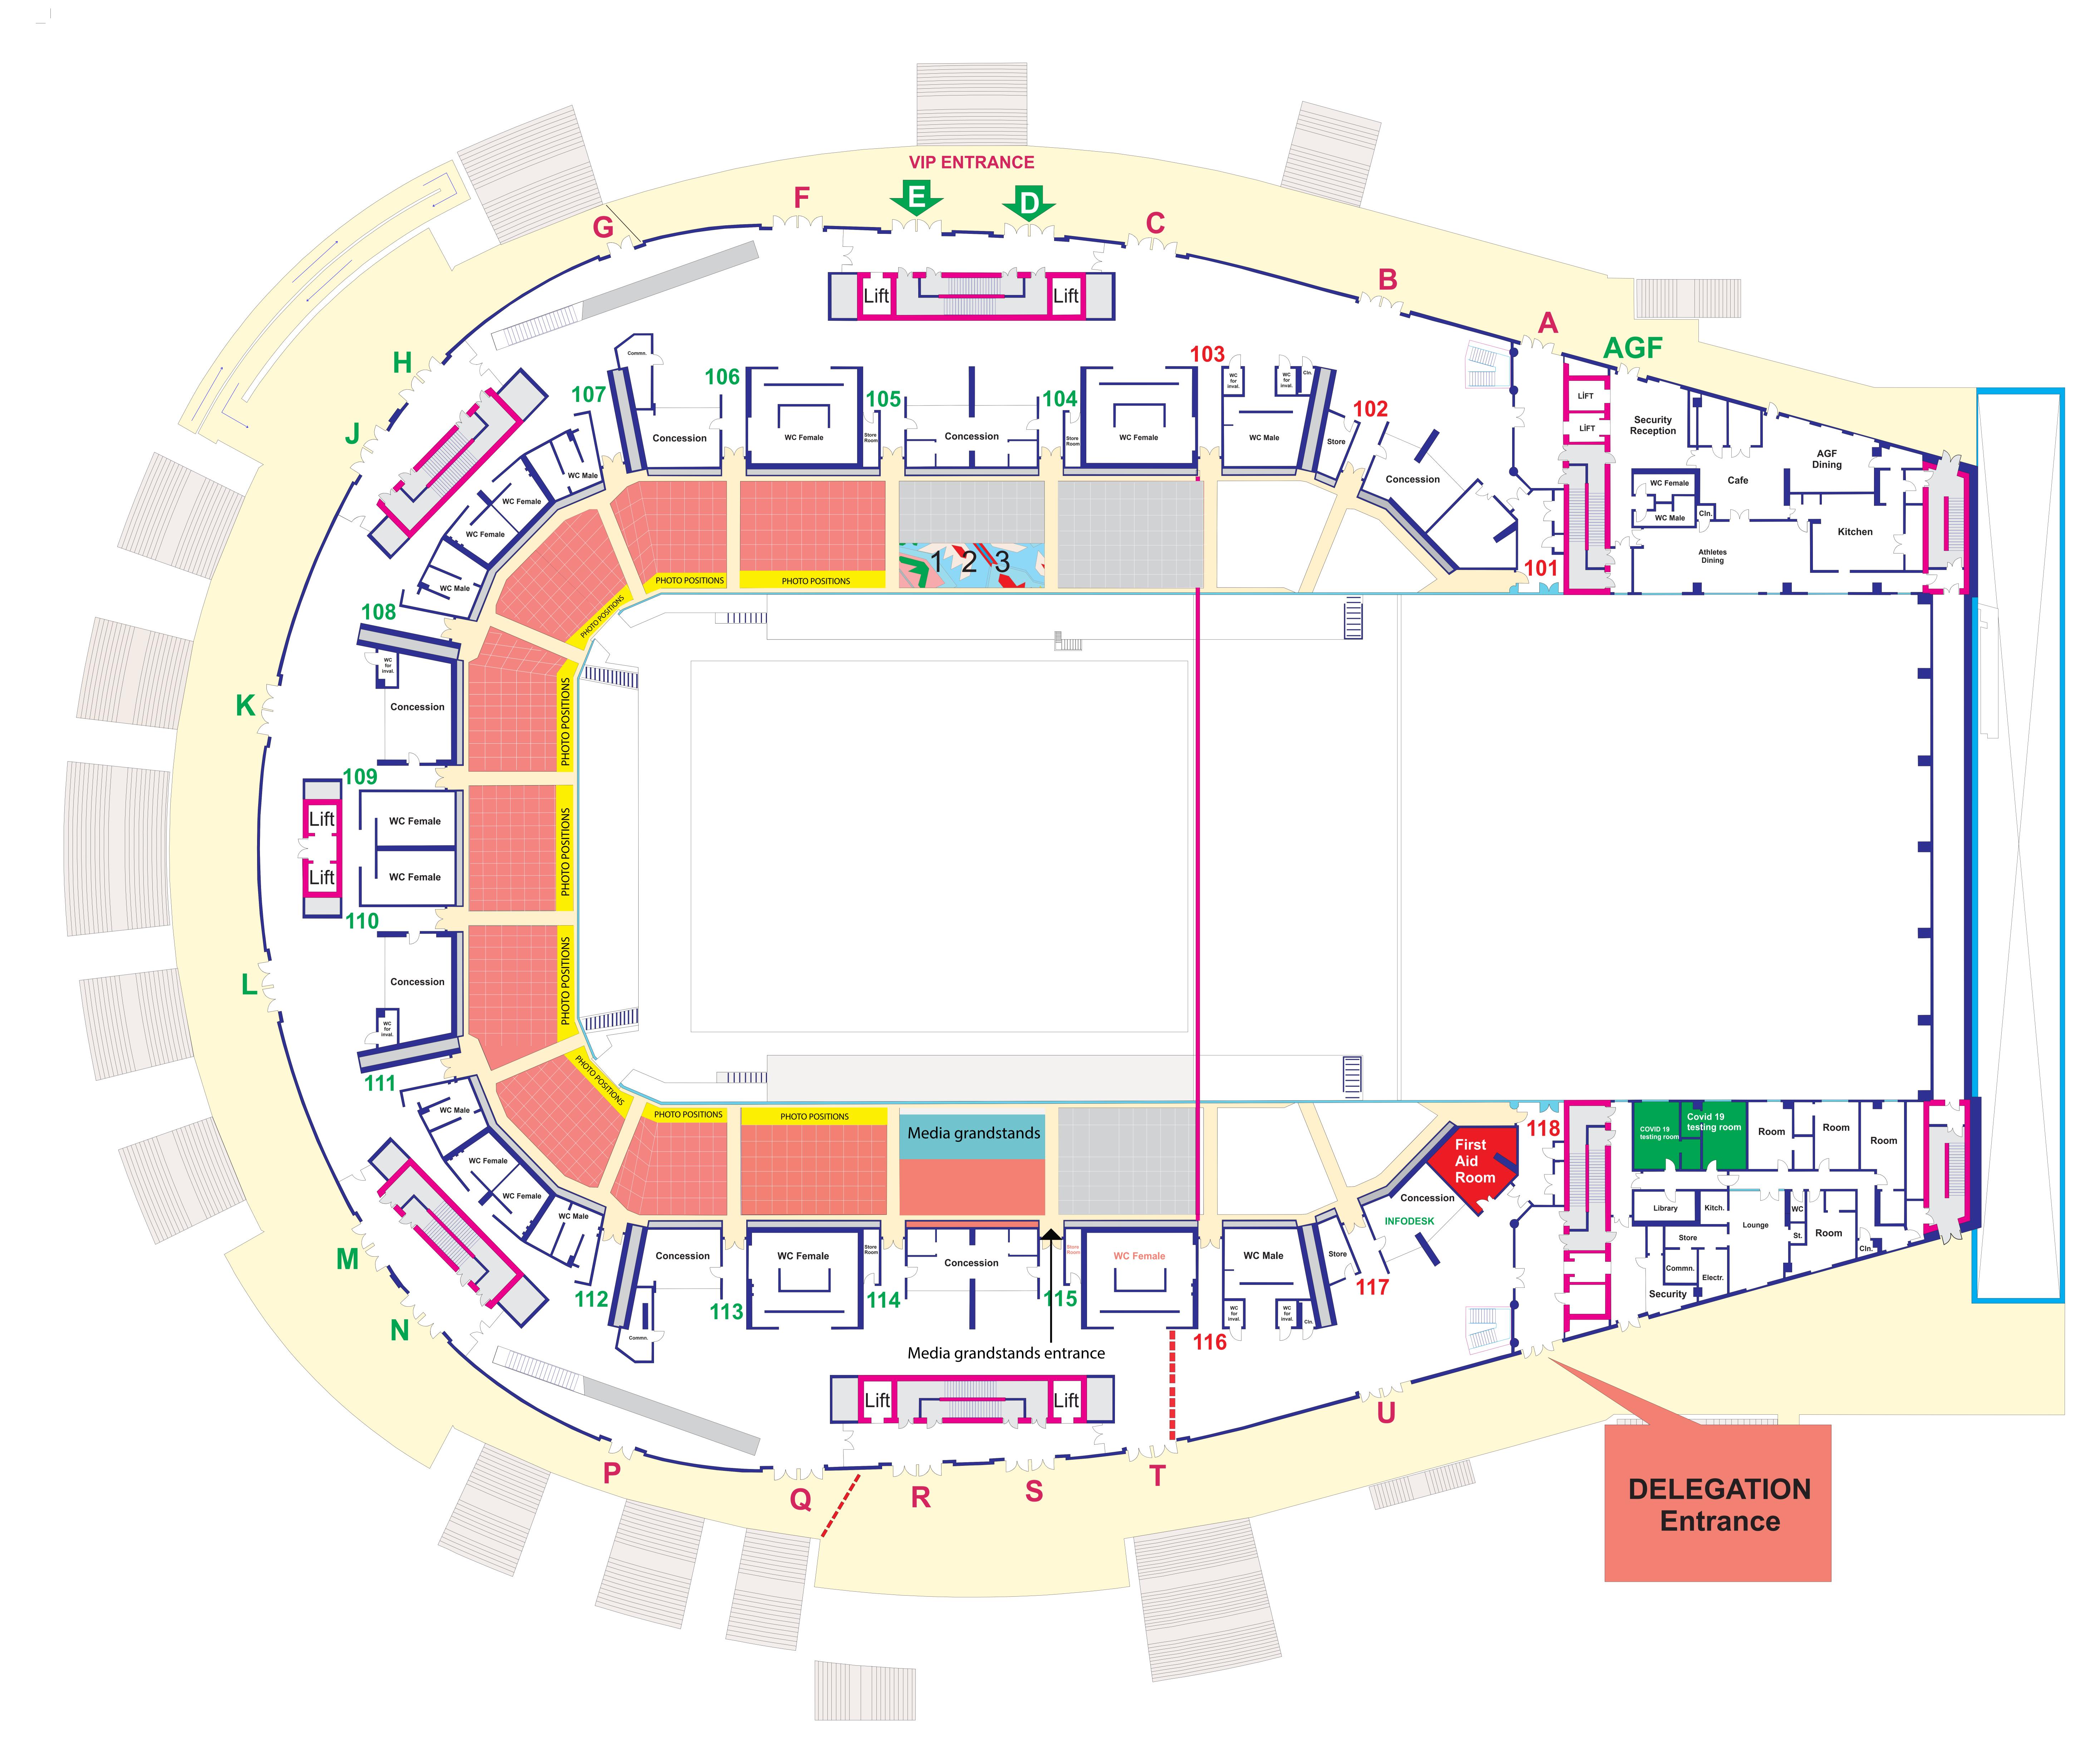

| ZONE 1  | Competition area                             |
|---------|----------------------------------------------|
| ZONE 2  | Training hall                                |
| ZONE 3  | Warm-up hall                                 |
| ZONE 4  | Competition management and judges' seating   |
| ZONE 5  | Judges' meeting rooms and judges' break area |
| ZONE 6  | Delegation seating                           |
| ZONE 7  | LOC Offices                                  |
| ZONE 8  | FIG Offices                                  |
| ZONE 9  | Doping Control Zone                          |
| ZONE 10 | Media                                        |
| ZONE 11 | Media grandstands                            |
| ZONE 12 | TV Compound                                  |
| ZONE 13 | Photographer Positions                       |
| ZONE 14 | Mixed zone                                   |

## 

\_\_\_\_

| ZONE 1  | Competition area                             |
|---------|----------------------------------------------|
| ZONE 2  | Training hall                                |
| ZONE 3  | Warm-up hall                                 |
| ZONE 4  | Competition management and judges' seating   |
| ZONE 5  | Judges' meeting rooms and judges' break area |
| ZONE 6  | Delegation seating                           |
| ZONE 7  | LOC Offices                                  |
| ZONE 8  | FIG Offices                                  |
| ZONE 9  | Doping Control Zone                          |
| ZONE 10 | Media                                        |
| ZONE 11 | Media grandstands                            |
| ZONE 12 | TV Compound                                  |
| ZONE 13 | Photographer Positions                       |
| ZONE 14 | Mixed zone                                   |