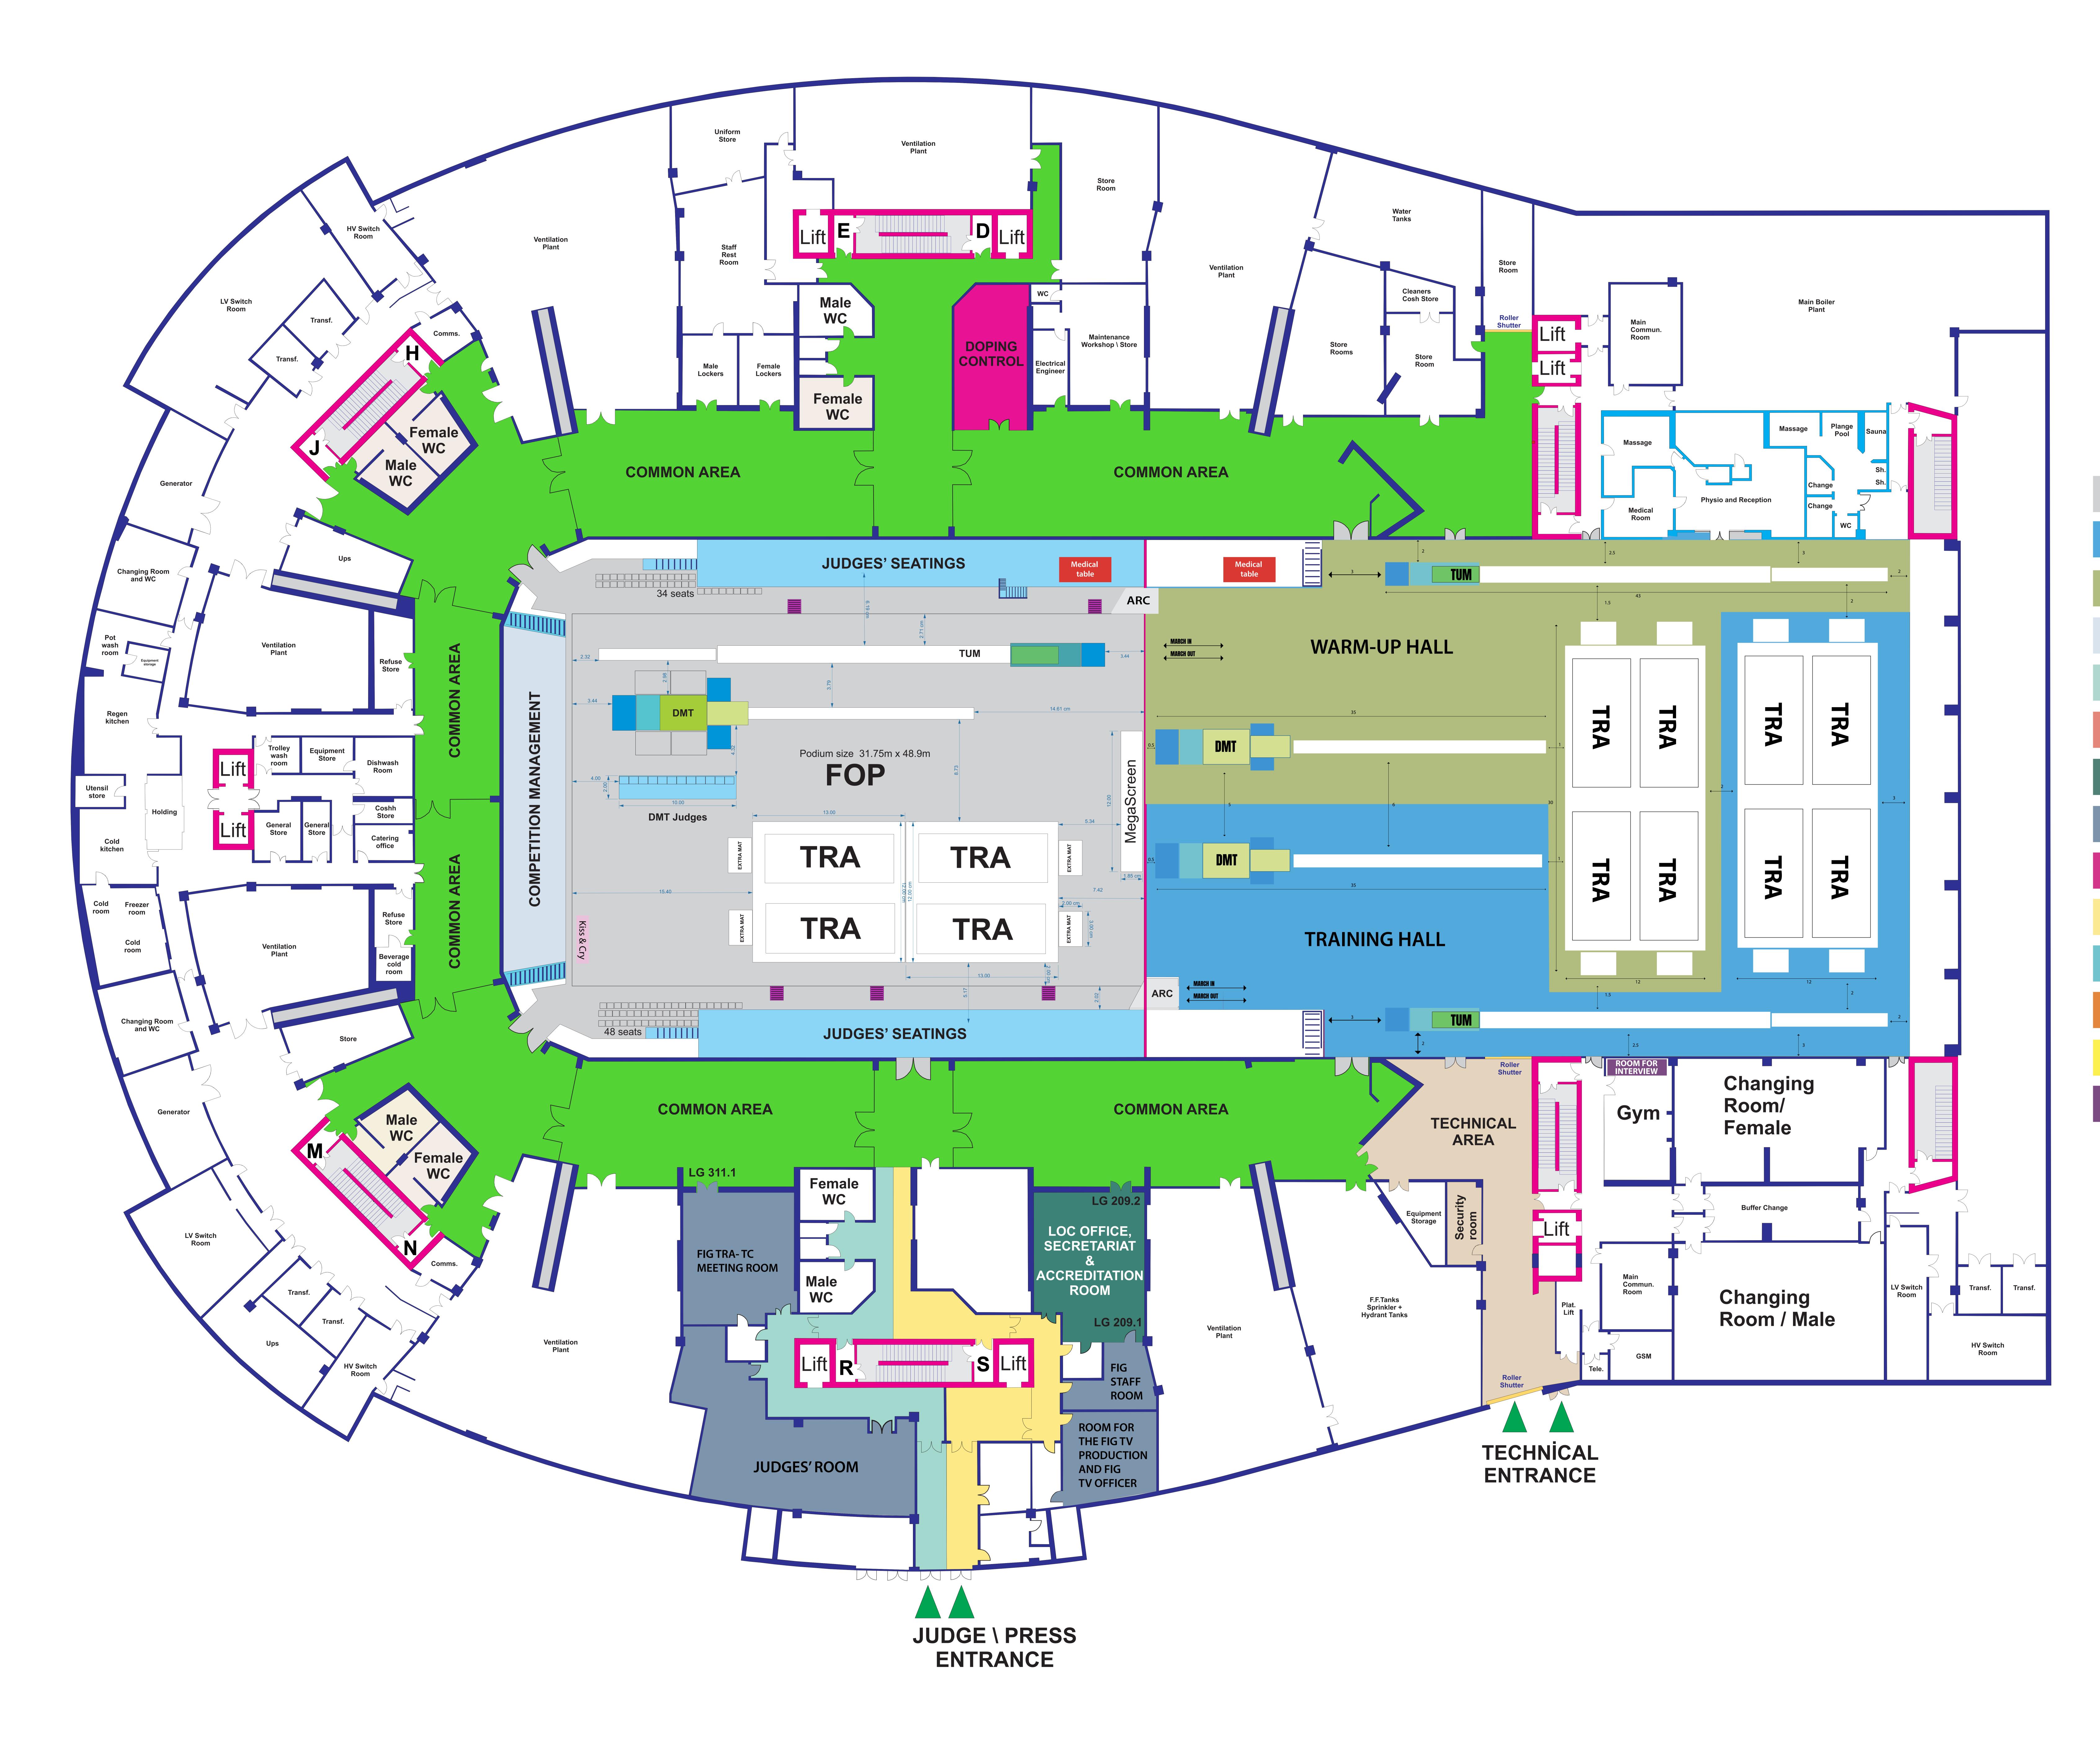

| ZONE 1  | Competition area                             |
|---------|----------------------------------------------|
| ZONE 2  | Training hall                                |
| ZONE 3  | Warm-up hall                                 |
| ZONE 4  | Competition management and judges' seating   |
| ZONE 5  | Judges' meeting rooms and judges' break area |
| ZONE 6  | Delegation seating                           |
| ZONE 7  | LOC Offices                                  |
| ZONE 8  | FIG Offices                                  |
| ZONE 9  | Doping Control Zone                          |
| ZONE 10 | Media                                        |
| ZONE 11 | Media grandstands                            |
| ZONE 12 | TV Compound                                  |
| ZONE 13 | Photographer Positions                       |
| ZONE 14 | Mixed zone                                   |

## 

\_\_\_\_

| ZONE 1  | Competition area                             |
|---------|----------------------------------------------|
| ZONE 2  | Training hall                                |
| ZONE 3  | Warm-up hall                                 |
| ZONE 4  | Competition management and judges' seating   |
| ZONE 5  | Judges' meeting rooms and judges' break area |
| ZONE 6  | Delegation seating                           |
| ZONE 7  | LOC Offices                                  |
| ZONE 8  | FIG Offices                                  |
| ZONE 9  | Doping Control Zone                          |
| ZONE 10 | Media                                        |
| ZONE 11 | Media grandstands                            |
| ZONE 12 | TV Compound                                  |
| ZONE 13 | Photographer Positions                       |
| ZONE 14 | Mixed zone                                   |