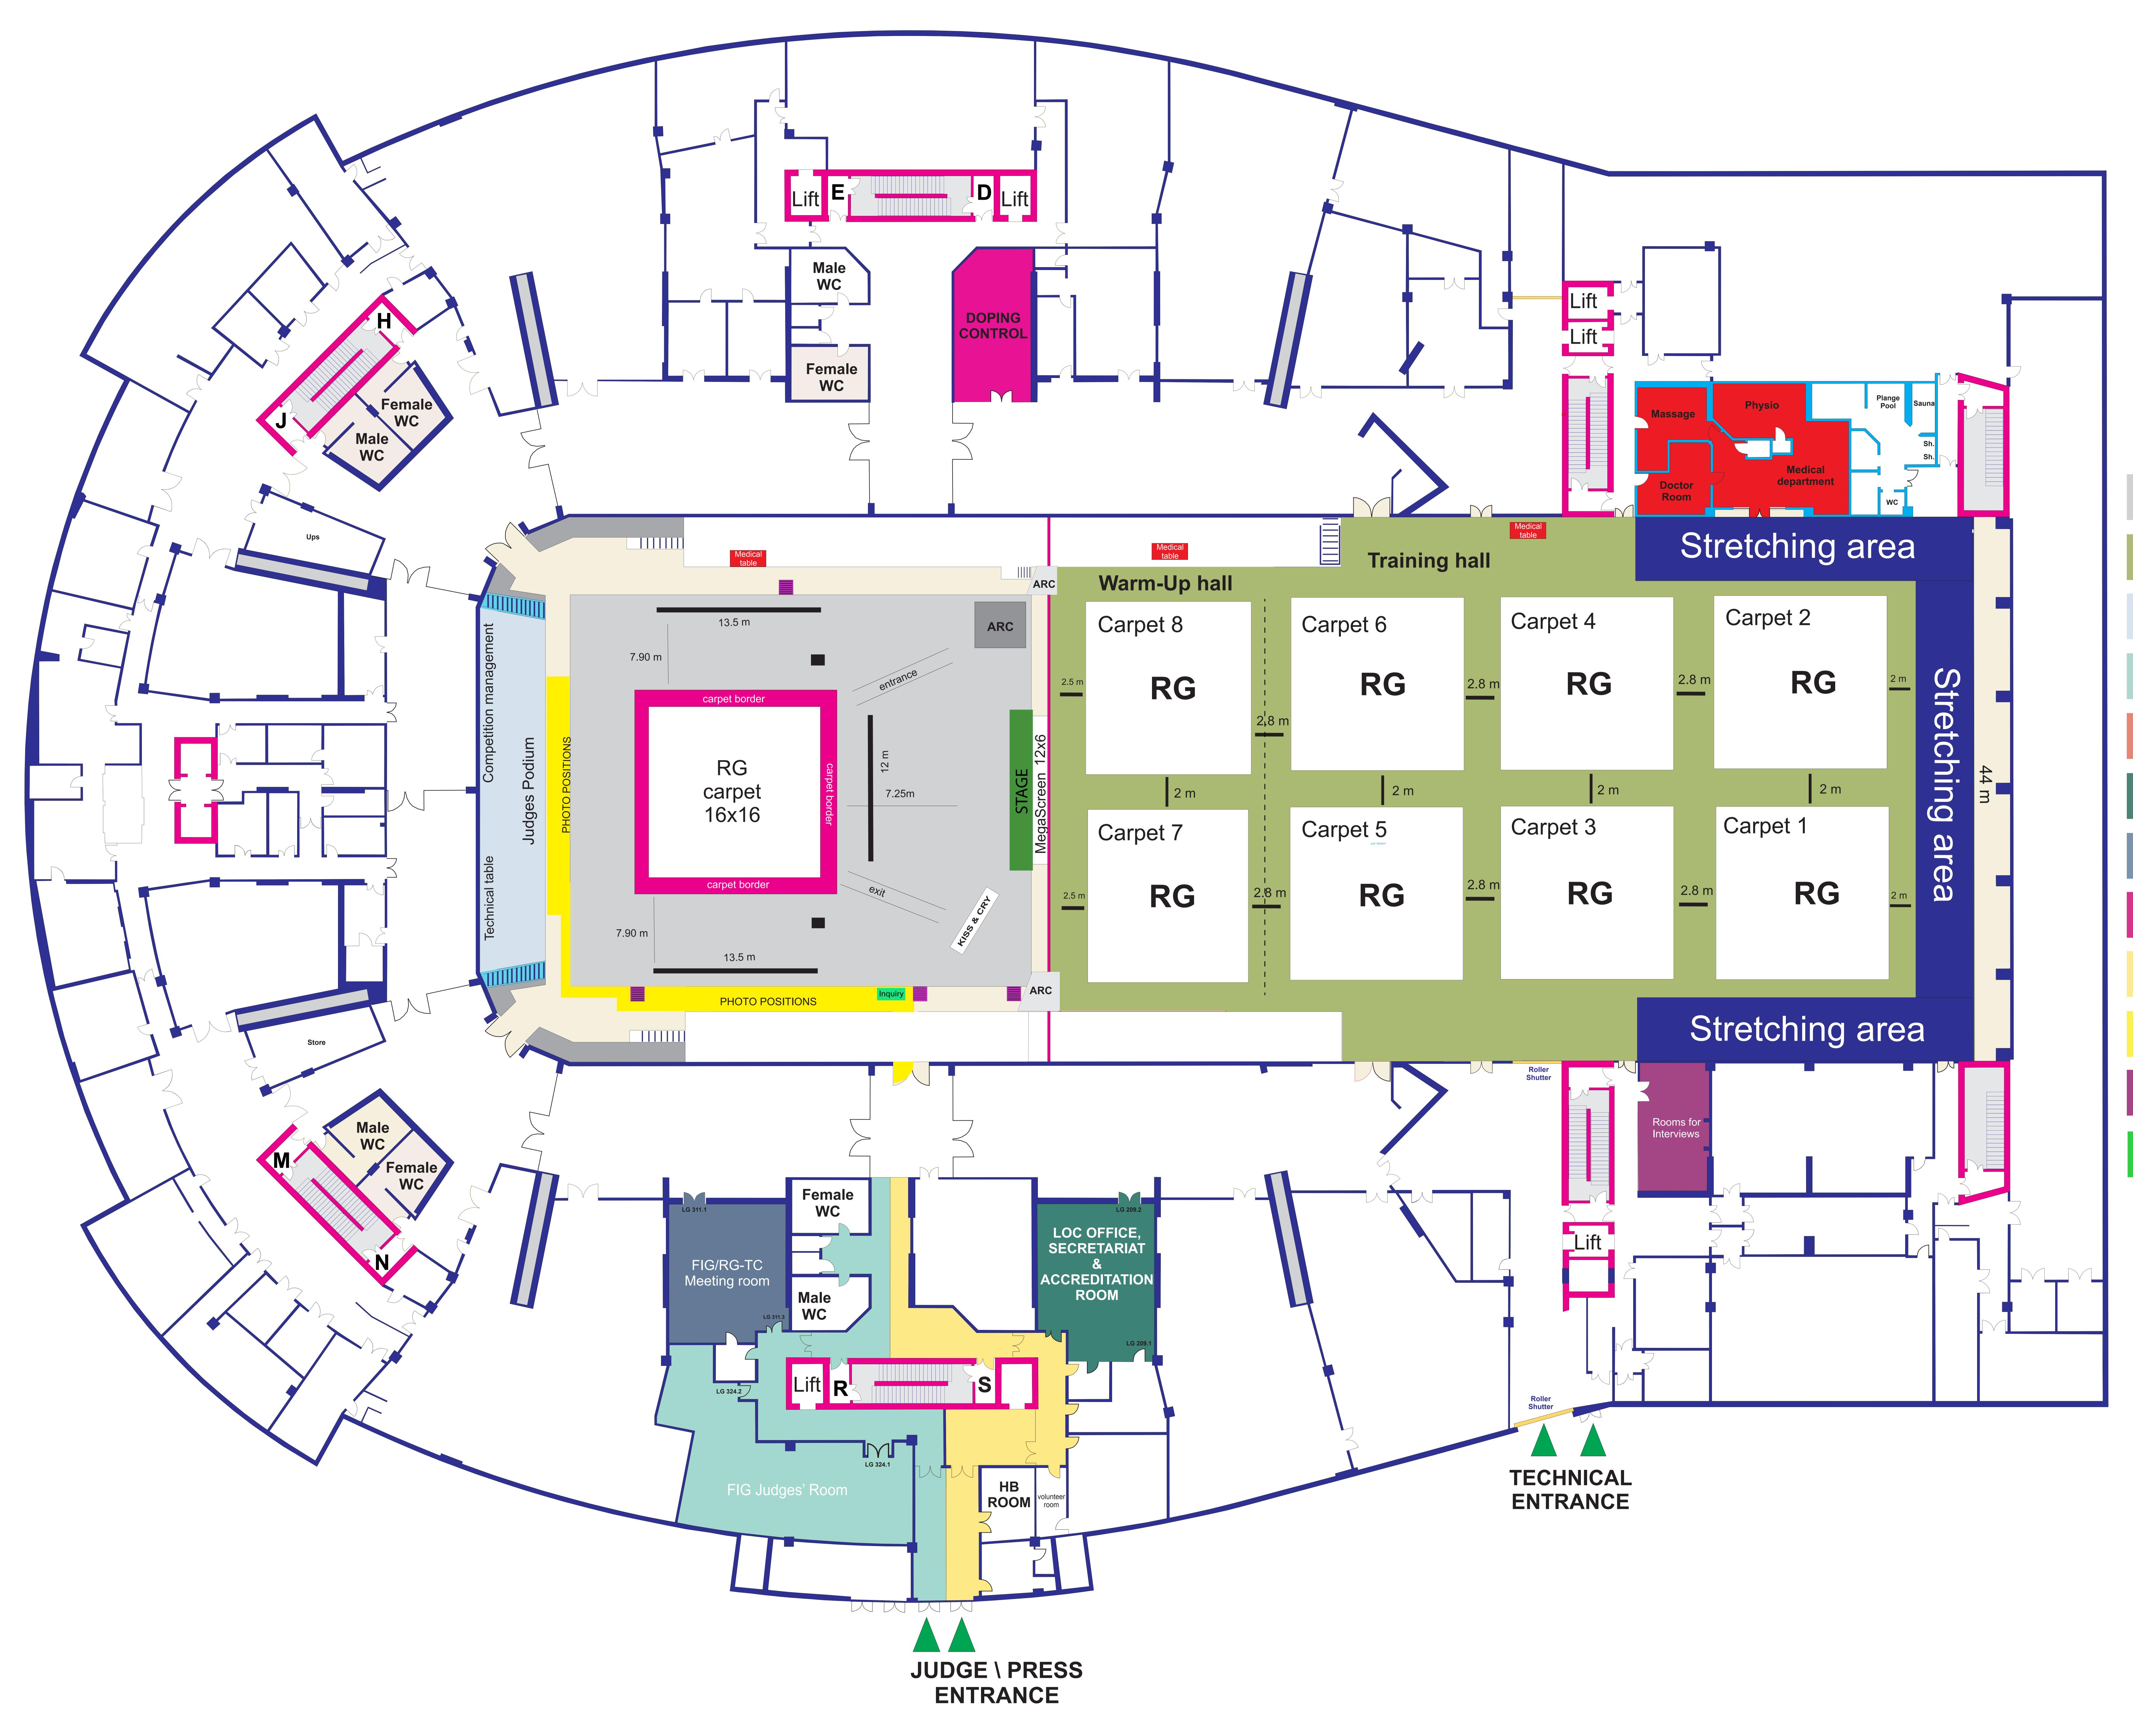

| ZONE 1  | Competition area                             |
|---------|----------------------------------------------|
| ZONE 2  | Training & Warm-up hall                      |
| ZONE 3  | Competition management and judges' seating   |
| ZONE 4  | Judges' meeting rooms and judges' break area |
| ZONE 5  | Delegation seating                           |
| ZONE 6  | LOC Offices                                  |
| ZONE 7  | FIG Offices                                  |
| ZONE 8  | Doping Control Zone                          |
| ZONE 9  | Media                                        |
| ZONE 10 | Photographer Positions                       |
| ZONE 11 | Mixed zone                                   |
| ZONE 12 | VIP Area                                     |

## 

| ZONE 1  | Competition area                             |
|---------|----------------------------------------------|
| ZONE 2  | Training & Warm-up hall                      |
| ZONE 3  | Competition management and judges' seating   |
| ZONE 4  | Judges' meeting rooms and judges' break area |
| ZONE 5  | Delegation seating                           |
| ZONE 6  | LOC Offices                                  |
| ZONE 7  | FIG Offices                                  |
| ZONE 8  | Doping Control Zone                          |
| ZONE 9  | Media                                        |
| ZONE 10 | Photographer Positions                       |
| ZONE 11 | Mixed zone                                   |
| ZONE 12 | VIP Area                                     |
|         |                                              |