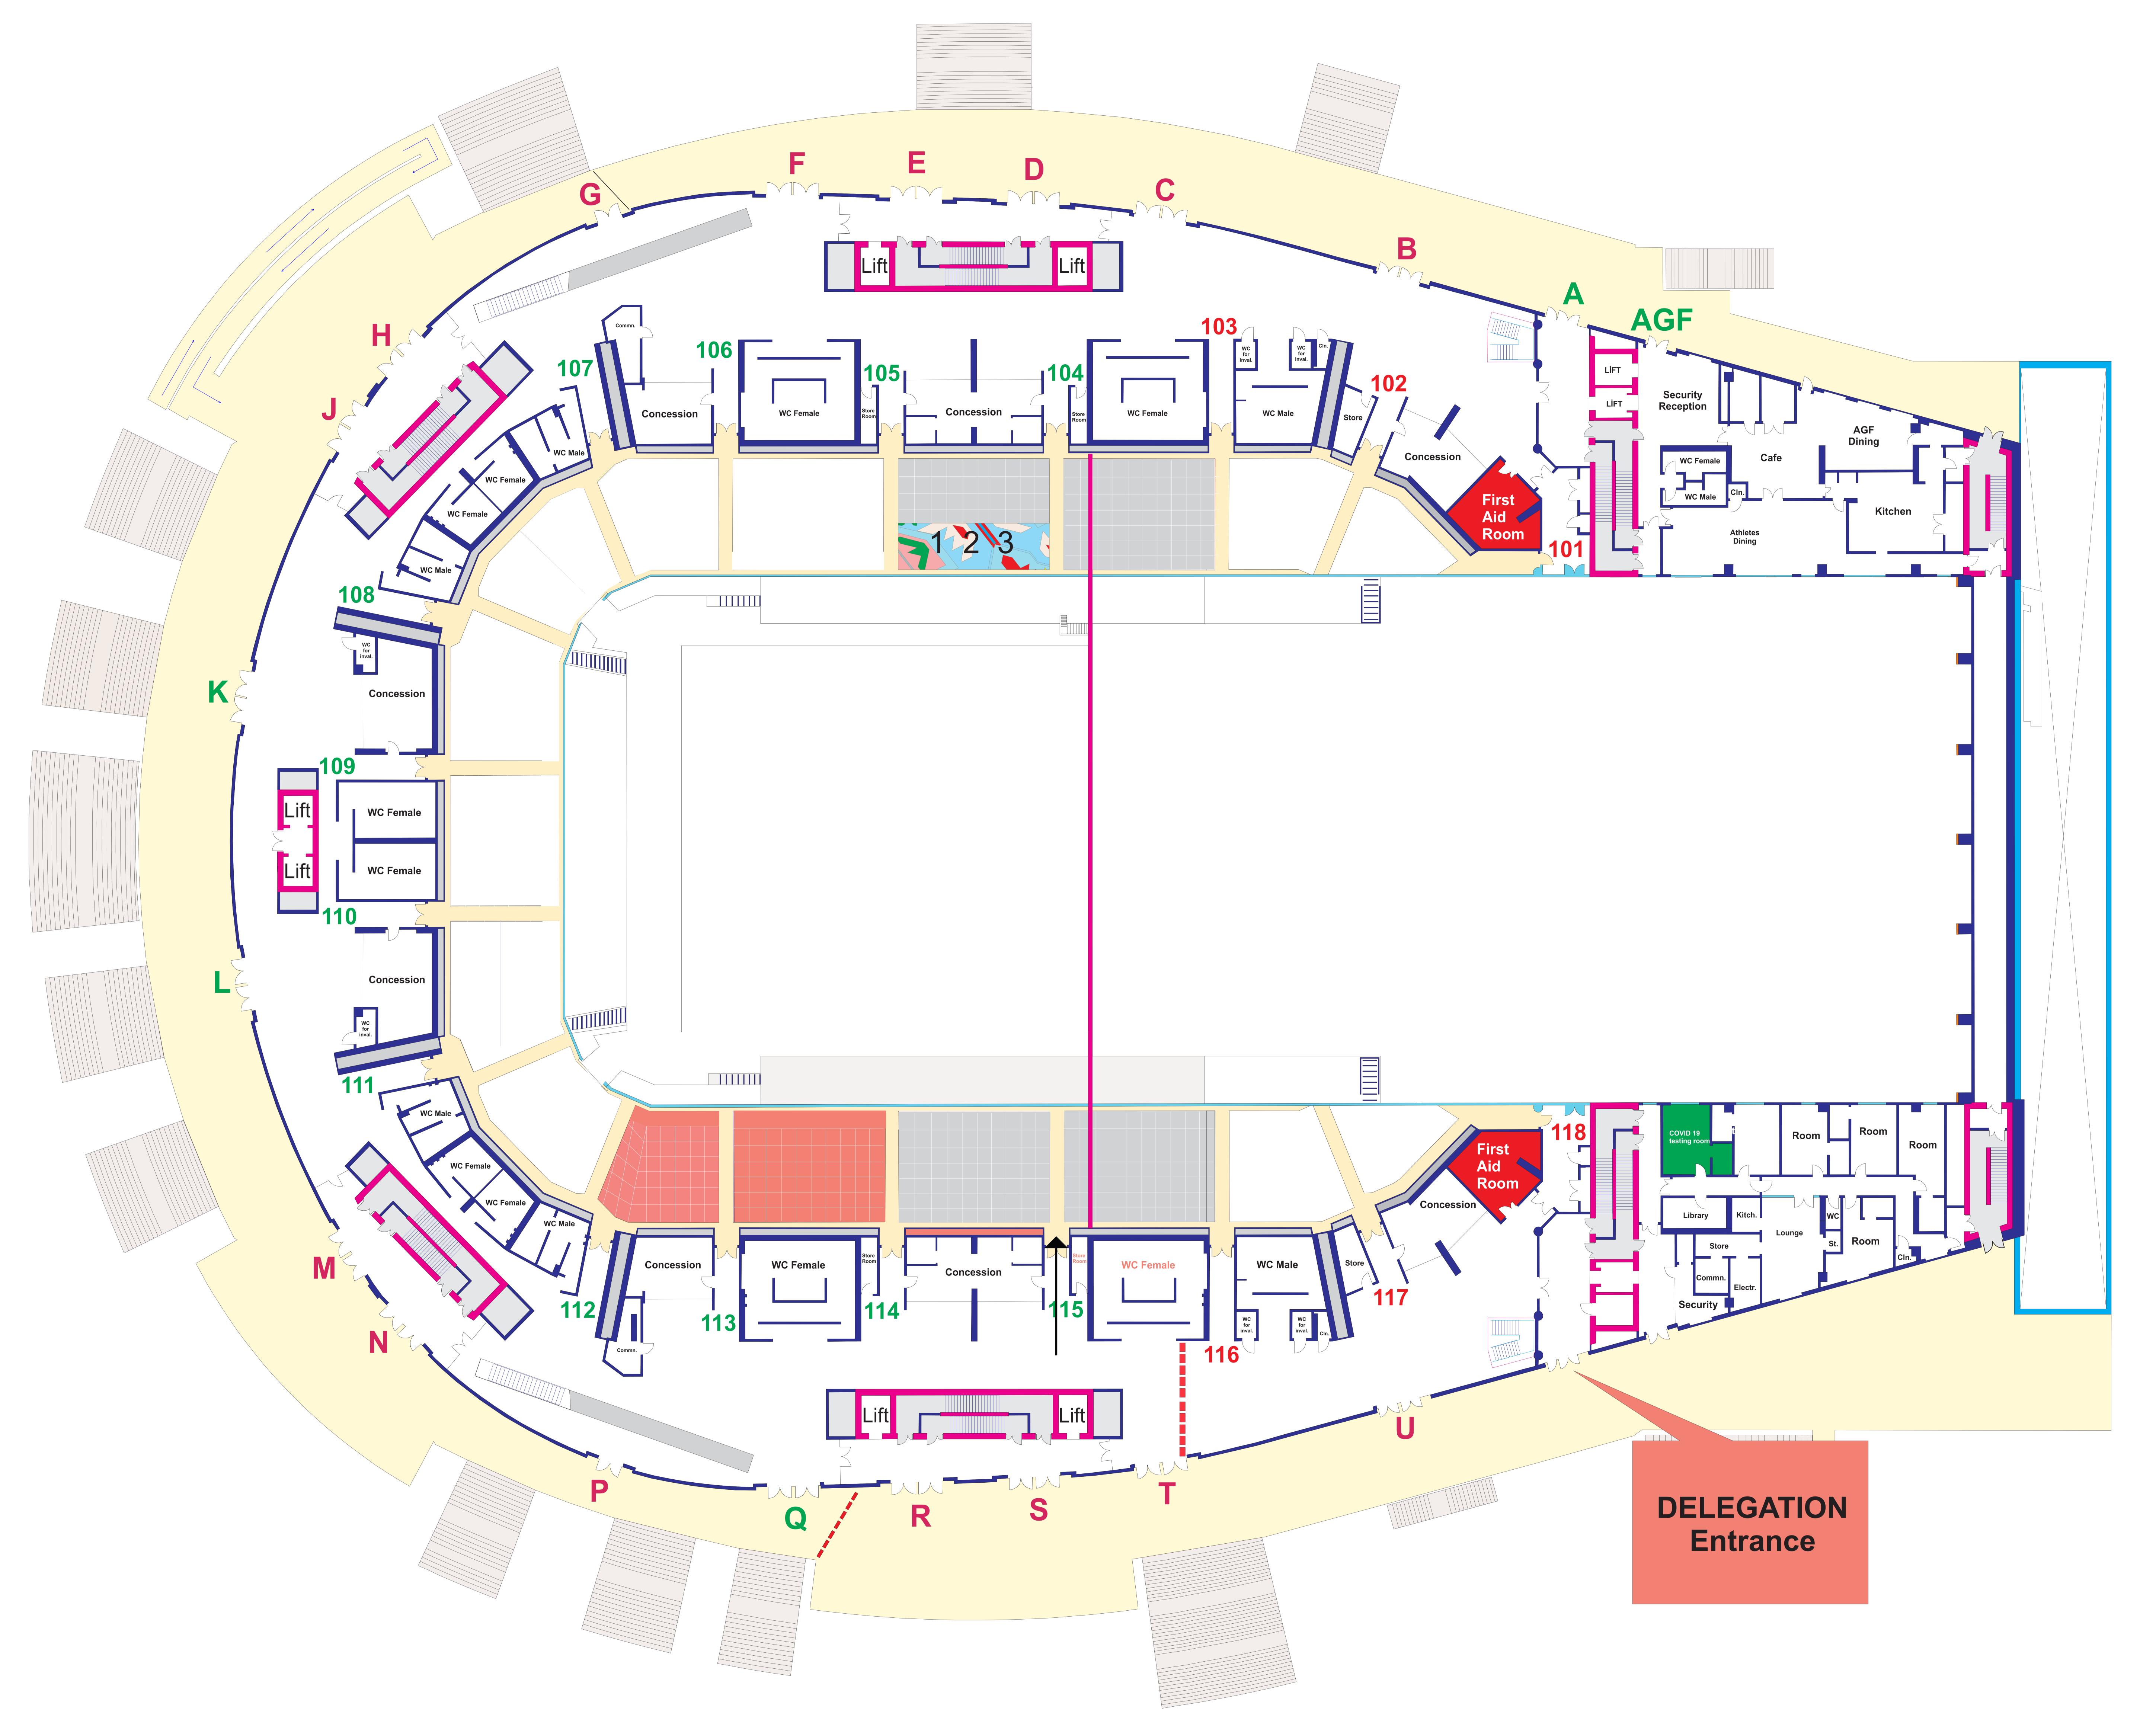

| ZONE 1  | Competition area                             |
|---------|----------------------------------------------|
| ZONE 2  | Training & Warm-up hall                      |
| ZONE 3  | Competition management and judges' seating   |
| ZONE 4  | Judges' meeting rooms and judges' break area |
| ZONE 5  | Delegation seating                           |
| ZONE 6  | LOC Offices                                  |
| ZONE 7  | FIG Offices                                  |
| ZONE 8  | Doping Control Zone                          |
| ZONE 9  | Media                                        |
| ZONE 10 | Photographer Positions                       |
| ZONE 11 | Mixed zone                                   |
| ZONE 12 | VIP Area                                     |

## 

| ZONE 1  | Competition area                             |
|---------|----------------------------------------------|
| ZONE 2  | Training & Warm-up hall                      |
| ZONE 3  | Competition management and judges' seating   |
| ZONE 4  | Judges' meeting rooms and judges' break area |
| ZONE 5  | Delegation seating                           |
| ZONE 6  | LOC Offices                                  |
| ZONE 7  | FIG Offices                                  |
| ZONE 8  | Doping Control Zone                          |
| ZONE 9  | Media                                        |
| ZONE 10 | Photographer Positions                       |
| ZONE 11 | Mixed zone                                   |
| ZONE 12 | VIP Area                                     |
|         |                                              |