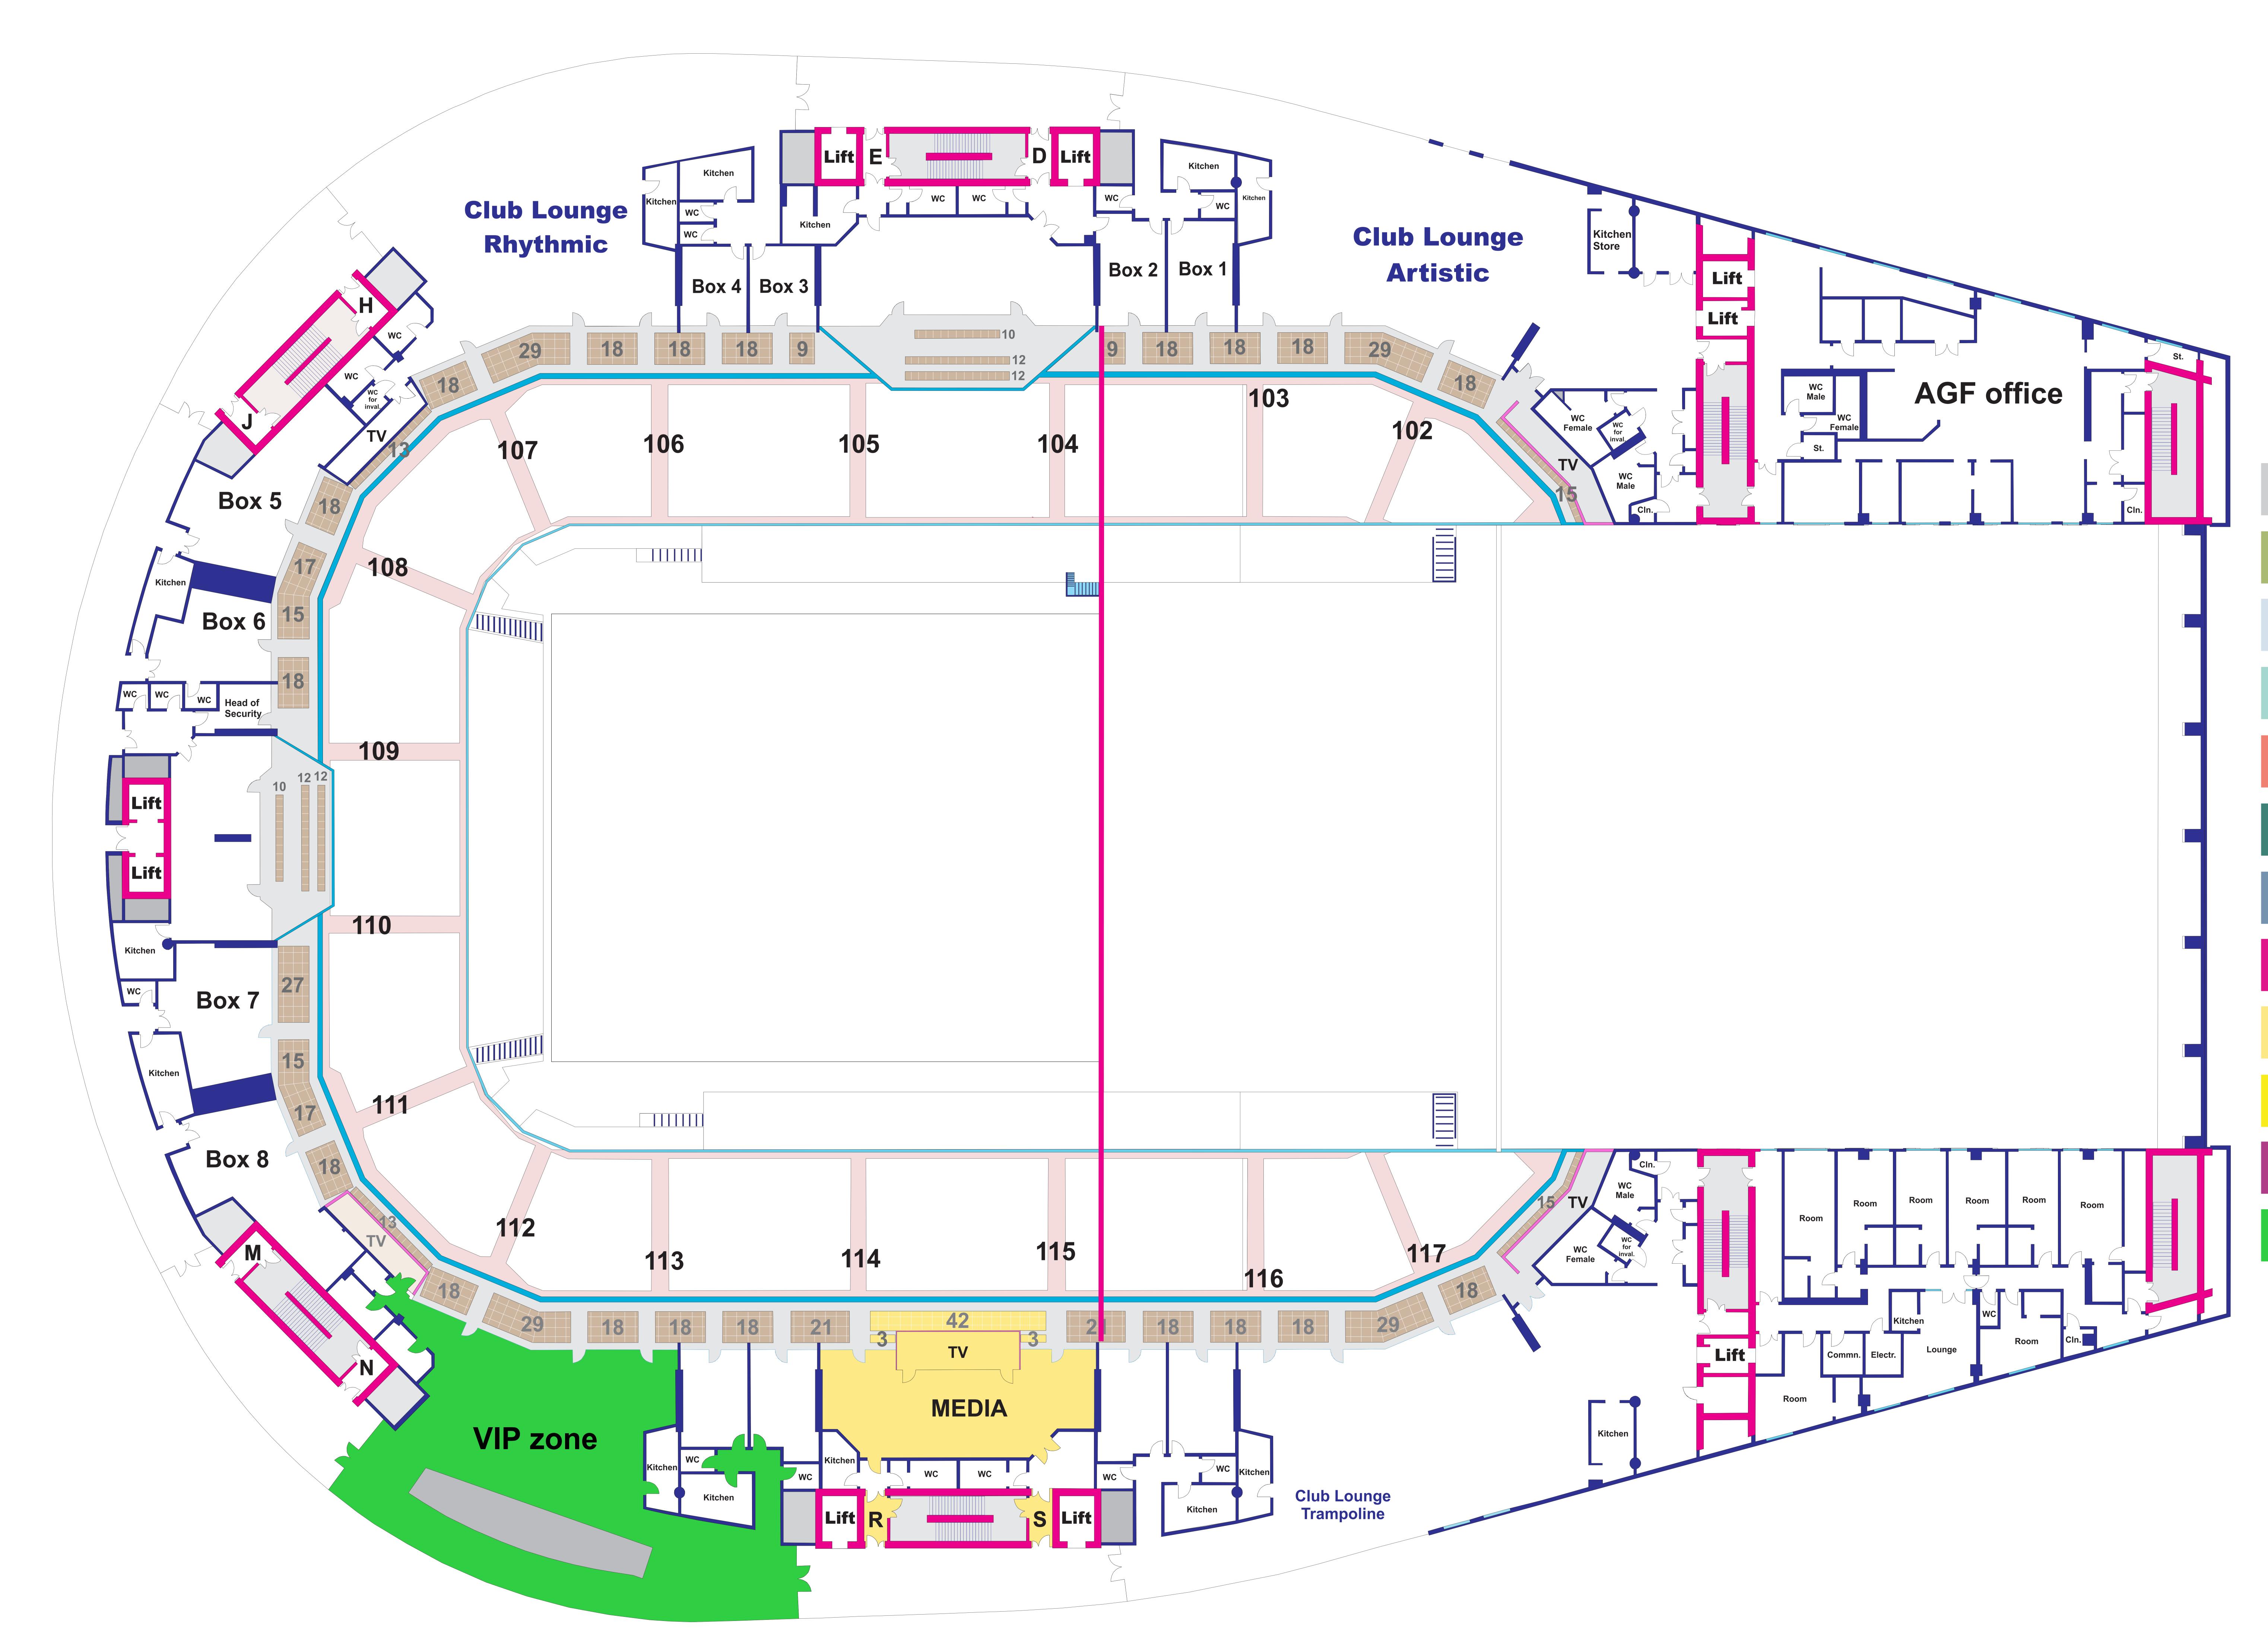

| ZONE 1  | Competition area                             |
|---------|----------------------------------------------|
| ZONE 2  | Training & Warm-up hall                      |
| ZONE 3  | Competition management and judges' seating   |
| ZONE 4  | Judges' meeting rooms and judges' break area |
| ZONE 5  | Delegation seating                           |
| ZONE 6  | LOC Offices                                  |
| ZONE 7  | FIG Offices                                  |
| ZONE 8  | Doping Control Zone                          |
| ZONE 9  | Media                                        |
| ZONE 10 | Photographer Positions                       |
| ZONE 11 | Mixed zone                                   |
| ZONE 12 | VIP Area                                     |

## 

| ZONE 1  | Competition area                             |
|---------|----------------------------------------------|
| ZONE 2  | Training & Warm-up hall                      |
| ZONE 3  | Competition management and judges' seating   |
| ZONE 4  | Judges' meeting rooms and judges' break area |
| ZONE 5  | Delegation seating                           |
| ZONE 6  | LOC Offices                                  |
| ZONE 7  | FIG Offices                                  |
| ZONE 8  | Doping Control Zone                          |
| ZONE 9  | Media                                        |
| ZONE 10 | Photographer Positions                       |
| ZONE 11 | Mixed zone                                   |
| ZONE 12 | VIP Area                                     |
|         |                                              |